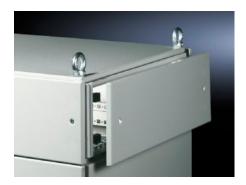

## TS 8801.775 - Side panel for top-mounting module TS

To finish off the side of a top mounting module or bayed suite.

## **Features**

| Model No.             | TS 8801.775                                                     |
|-----------------------|-----------------------------------------------------------------|
| Product description   | To finish off the side of a top mounting module or bayed suite. |
| Material              | Sheet steel, 1.5 mm                                             |
| Surface finish        | Spray-finished, textured paint                                  |
| Colour                | RAL 7035                                                        |
| Supply includes       | Assembly parts                                                  |
| Dimensions            | Height: 200 mm                                                  |
| Packs of              | 2 pc(s).                                                        |
| Net weight            | 3                                                               |
| Gross weight          | 3.428                                                           |
| Customs tariff number | 94039910                                                        |
| EAN                   | 4028177250512                                                   |
| ETIM 9                | EC002524                                                        |
| ECLASS 8.0            | 27182101                                                        |