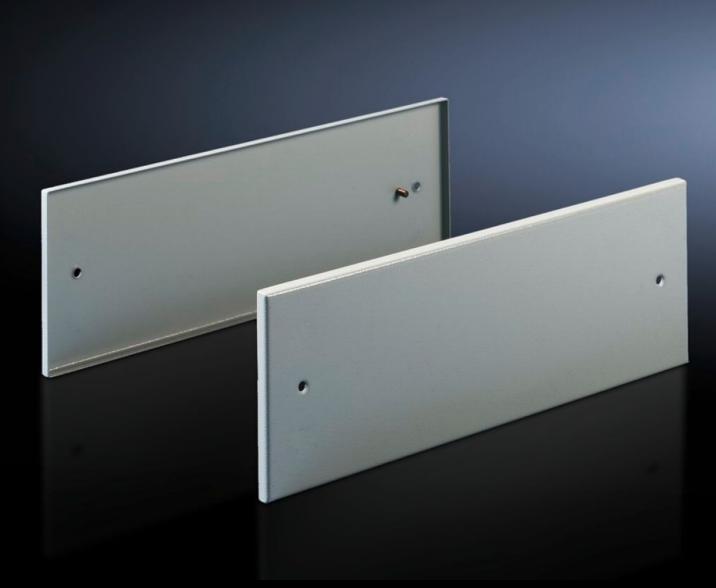

## TS 8801.775 - Side panel for top-mounting module TS

To finish off the side of a top mounting module or bayed suite.

## **Features**

| Model No.             | TS 8801.775                                                     |
|-----------------------|-----------------------------------------------------------------|
| Product description   | To finish off the side of a top mounting module or bayed suite. |
| Material              | Sheet steel, 1.5 mm                                             |
| Surface finish        | Spray-finished, textured paint                                  |
| Colour                | RAL 7035                                                        |
| Supply includes       | Assembly parts                                                  |
| Dimensions            | Height: 200 mm                                                  |
| Packs of              | 2 pc(s).                                                        |
| Net weight            | 3                                                               |
| Gross weight          | 3.428                                                           |
| Customs tariff number | 94039910                                                        |
| EAN                   | 4028177250512                                                   |
| ETIM 9                | EC002524                                                        |
| ECLASS 8.0            | 27182101                                                        |