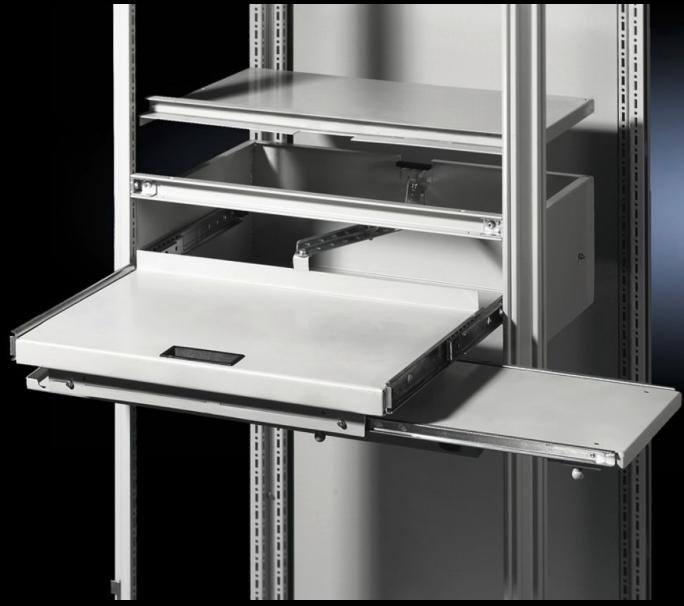

## TS 8801.915 - Drawer for TS

For mouse and keyboard with a maximum width of 500/700 mm. A high level of protection is retained, even with the flap open.

## **Features**

| Model No.             | TS 8801.915                                                                                                                      |
|-----------------------|----------------------------------------------------------------------------------------------------------------------------------|
| Product description   | For mouse and keyboard with a maximum width of 500/700 mm. A high level of protection is retained, even with the flap open.      |
| Material              | Sheet steel                                                                                                                      |
| Colour                | RAL 7035                                                                                                                         |
| Supply includes       | Drawer Flap Cross member Assembly parts                                                                                          |
| Assembly instruction  | Standard double-bit lock insert may be exchanged for 27 mm lock inserts, type A or plastic handles, type B or T handles, type B. |
| Dimensions            | Width: 800 mm<br>Height: 200 mm                                                                                                  |
| Packs of              | 1 pc(s).                                                                                                                         |
| Net weight            | 20.629                                                                                                                           |
| Gross weight          | 21.715                                                                                                                           |
| Customs tariff number | 94039910                                                                                                                         |
| EAN                   | 4028177258907                                                                                                                    |
| ETIM 9                | EC002620                                                                                                                         |
| ECLASS 8.0            | 27189261                                                                                                                         |