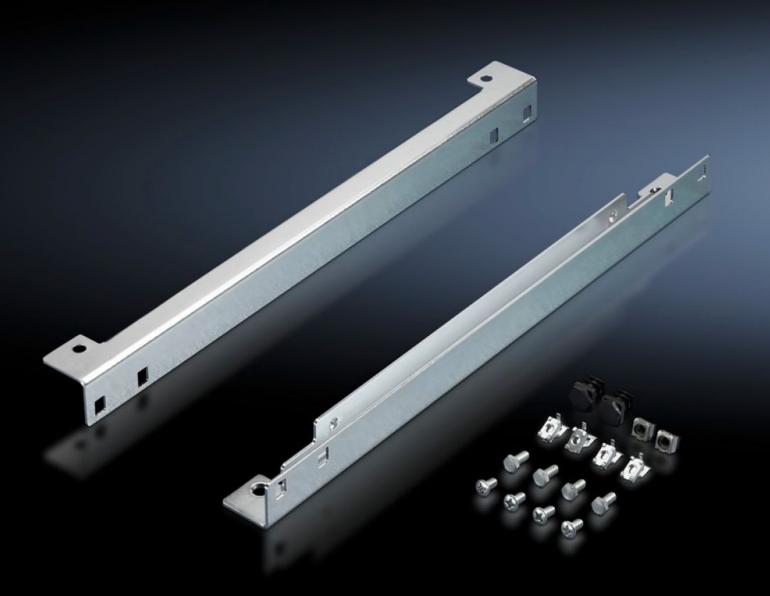

### TS 8802.220 - Slide rail for mounting plate TS

For inserting the mounting plates from the side.

#### **Features**

| Model No.            | TS 8802.220                                                                                                                                                                                      |
|----------------------|--------------------------------------------------------------------------------------------------------------------------------------------------------------------------------------------------|
| Product description  | For inserting the mounting plates from the side.                                                                                                                                                 |
| Applications         | With enclosure depth 400 mm, a mounting depth of 105 - 330 mm is supported With enclosure depth 500 mm, a mounting depth of 105 - 430 mm is supported                                            |
|                      | With enclosure depth 600 mm, a mounting depth of 105 - 530 mm is supported                                                                                                                       |
|                      | With enclosure depth 800 mm, a mounting depth of 105 - 730 mm is supported                                                                                                                       |
| Material             | Sheet steel                                                                                                                                                                                      |
| Surface finish       | Zinc-plated                                                                                                                                                                                      |
| Supply includes      | Assembly parts                                                                                                                                                                                   |
| Installation options | Mounting of the slide rails directly on the enclosure frame, depth-<br>adjustable on a 25 mm pitch pattern<br>Attachment of the mounting plate to the slide rails via captive nuts<br>and screws |
| To fit               | Enclosure type: TS<br>Width: = 1,200 mm                                                                                                                                                          |
| Packs of             | 1 pc(s).                                                                                                                                                                                         |
| Net weight           | 5.687                                                                                                                                                                                            |
|                      |                                                                                                                                                                                                  |