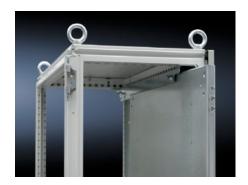

### TS 8802.220 - Slide rail for mounting plate TS

For inserting the mounting plates from the side.

#### **Features**

| Model No.            | TS 8802.220                                                                                                                                                                                      |
|----------------------|--------------------------------------------------------------------------------------------------------------------------------------------------------------------------------------------------|
| Product description  | For inserting the mounting plates from the side.                                                                                                                                                 |
| Applications         | With enclosure depth 400 mm, a mounting depth of 105 - 330 mm is supported With enclosure depth 500 mm, a mounting depth of 105 - 430 mm is supported                                            |
|                      | With enclosure depth 600 mm, a mounting depth of 105 - 530 mm is supported                                                                                                                       |
|                      | With enclosure depth 800 mm, a mounting depth of 105 - 730 mm is supported                                                                                                                       |
| Material             | Sheet steel                                                                                                                                                                                      |
| Surface finish       | Zinc-plated                                                                                                                                                                                      |
| Supply includes      | Assembly parts                                                                                                                                                                                   |
| Installation options | Mounting of the slide rails directly on the enclosure frame, depth-<br>adjustable on a 25 mm pitch pattern<br>Attachment of the mounting plate to the slide rails via captive nuts<br>and screws |
| To fit               | Enclosure type: TS<br>Width: = 1,200 mm                                                                                                                                                          |
| Packs of             | 1 pc(s).                                                                                                                                                                                         |
| Net weight           | 5.687                                                                                                                                                                                            |
|                      |                                                                                                                                                                                                  |