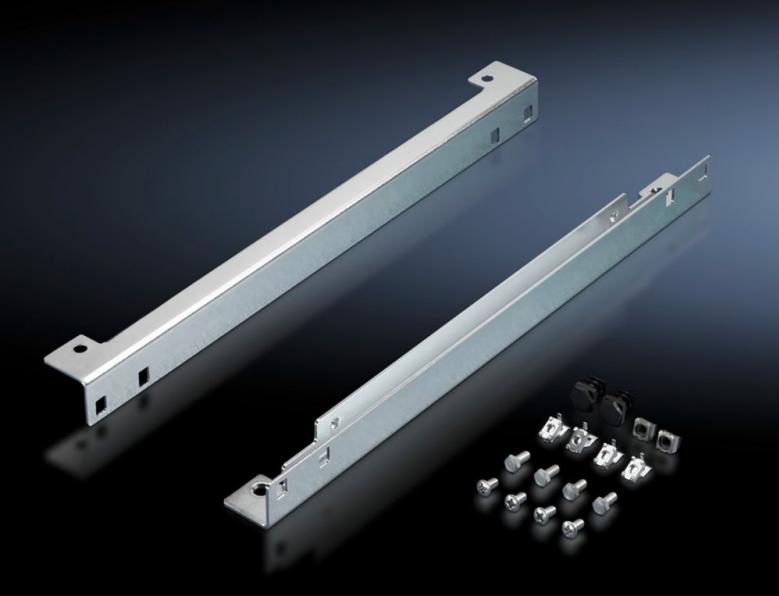

## TS 8802.280 - Slide rail for mounting plate TS

For inserting the mounting plates from the side.

#### **Features**

| Model No.            | TS 8802.280                                                                                                                                                                                                                                                                                                 |
|----------------------|-------------------------------------------------------------------------------------------------------------------------------------------------------------------------------------------------------------------------------------------------------------------------------------------------------------|
| Product description  | For inserting the mounting plates from the side.                                                                                                                                                                                                                                                            |
| Applications         | With enclosure depth 400 mm, a mounting depth of 105 - 330 mm is supported With enclosure depth 500 mm, a mounting depth of 105 - 430 mm is supported With enclosure depth 600 mm, a mounting depth of 105 - 530 mm is supported With enclosure depth 800 mm, a mounting depth of 105 - 730 mm is supported |
| Material             | Sheet steel                                                                                                                                                                                                                                                                                                 |
| Surface finish       | Zinc-plated                                                                                                                                                                                                                                                                                                 |
| Supply includes      | Assembly parts                                                                                                                                                                                                                                                                                              |
| Installation options | Mounting of the slide rails directly on the enclosure frame, depth-<br>adjustable on a 25 mm pitch pattern<br>Attachment of the mounting plate to the slide rails via captive nuts<br>and screws                                                                                                            |
| To fit               | Enclosure type: TS<br>Width: = 800 mm                                                                                                                                                                                                                                                                       |
| Packs of             | 1 pc(s).                                                                                                                                                                                                                                                                                                    |
| Net weight           | 3.831                                                                                                                                                                                                                                                                                                       |
|                      |                                                                                                                                                                                                                                                                                                             |