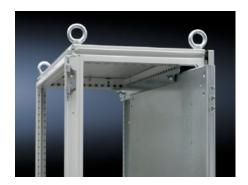

## TS 8802.280 - Slide rail for mounting plate TS

For inserting the mounting plates from the side.

#### **Features**

| Model No.            | TS 8802.280                                                                                                                                                                                                                                                                                                 |
|----------------------|-------------------------------------------------------------------------------------------------------------------------------------------------------------------------------------------------------------------------------------------------------------------------------------------------------------|
| Product description  | For inserting the mounting plates from the side.                                                                                                                                                                                                                                                            |
| Applications         | With enclosure depth 400 mm, a mounting depth of 105 - 330 mm is supported With enclosure depth 500 mm, a mounting depth of 105 - 430 mm is supported With enclosure depth 600 mm, a mounting depth of 105 - 530 mm is supported With enclosure depth 800 mm, a mounting depth of 105 - 730 mm is supported |
| Material             | Sheet steel                                                                                                                                                                                                                                                                                                 |
| Surface finish       | Zinc-plated                                                                                                                                                                                                                                                                                                 |
| Supply includes      | Assembly parts                                                                                                                                                                                                                                                                                              |
| Installation options | Mounting of the slide rails directly on the enclosure frame, depth-<br>adjustable on a 25 mm pitch pattern<br>Attachment of the mounting plate to the slide rails via captive nuts<br>and screws                                                                                                            |
| To fit               | Enclosure type: TS<br>Width: = 800 mm                                                                                                                                                                                                                                                                       |
| Packs of             | 1 pc(s).                                                                                                                                                                                                                                                                                                    |
| Net weight           | 3.831                                                                                                                                                                                                                                                                                                       |
|                      |                                                                                                                                                                                                                                                                                                             |