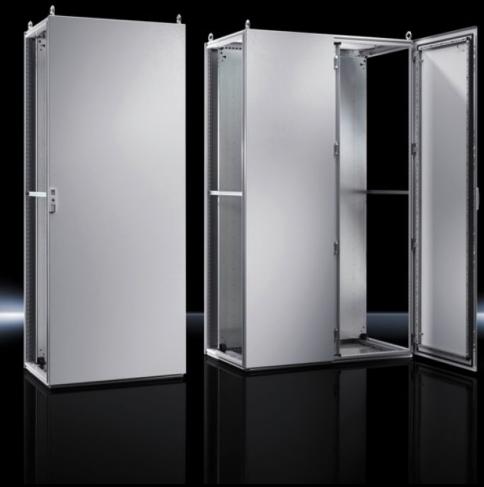

## TS 8804.500 - Baying systems TS 8

The TS 8 sheet steel baying system, with its symmetrical profile in the width and depth, offers a significant space gain, plus simple interior installation. This likewise ensures bayability from all sides. Additionally, the integral, automatic potential equalisation of all enclosure panels and the triple surface treatment ensure optimum safety.

#### **Features**

| TS 8804.500                                                     |
|-----------------------------------------------------------------|
| Enclosure frame: Sheet steel, 1.5 mm                            |
| Roof: Sheet steel, 1.5 mm                                       |
| Door: Sheet steel, 2.0 mm                                       |
| Rear panel: Sheet steel, 1.5 mm                                 |
| Gland plates: Sheet steel, 1.5 mm                               |
| Mounting plate: Sheet steel, 3.0 mm                             |
| Enclosure frame: Dipcoat-primed                                 |
| Door, roof and rear panel: Dipcoat-primed, powder-coated on the |
| outside, textured paint                                         |
| Mounting plate and gland plates: Zinc-plated                    |
| RAL 7035                                                        |
|                                                                 |

### Features

| Supply includes                   | Enclosure frame<br>Door(s)                                    |
|-----------------------------------|---------------------------------------------------------------|
|                                   | R/h door hinge with single-door enclosures, may be swapped to |
|                                   | opposite side                                                 |
|                                   | Roof plate                                                    |
|                                   | Rear panel                                                    |
|                                   | 4 eyebolts                                                    |
|                                   | Lock: 3 mm double-bit                                         |
|                                   | Gland plates                                                  |
|                                   | Mounting plate                                                |
|                                   | 2 TS punched rails 18 x 38 mm                                 |
| Dimensions                        | Width: 800 mm                                                 |
|                                   | Height: 2,000 mm                                              |
|                                   | Depth: 400 mm                                                 |
| Dimensions mounting plate (W x H) | 699 mm x 1,896 mm                                             |
| Protection category to IEC 60 529 | IP 55                                                         |
| Protection category NEMA          | NEMA 1                                                        |
|                                   | NEMA 12                                                       |
| Type rating to UL 50E             | Type 1                                                        |
|                                   | Type 12                                                       |
| IK Code                           | IK09                                                          |
| Number of doors                   | 1                                                             |
| Basic material                    | Sheet steel                                                   |
| Packs of                          | 1 pc(s).                                                      |
| Net weight                        | 117.8                                                         |
| Gross weight                      | 124                                                           |
| Customs tariff number             | 94032080                                                      |
| EAN                               | 4028177251014                                                 |
| ETIM 9                            | EC000261                                                      |
| ECLASS 8.0                        | 27180101                                                      |
|                                   |                                                               |