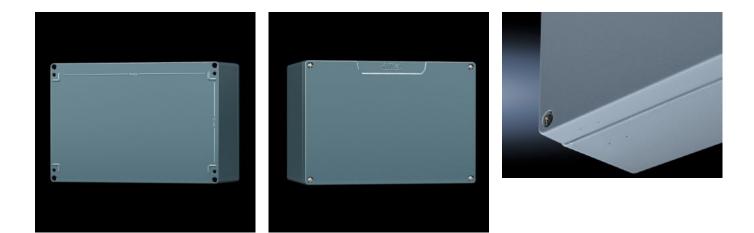

### GA 9101.210 - Cast aluminium enclosures GA

Spray-finished cast aluminium enclosure. Protection category IP 66.

#### Features

| Model No.                         | GA 9101.210                                                                                                                     |
|-----------------------------------|---------------------------------------------------------------------------------------------------------------------------------|
| Material                          | Enclosure: Cast aluminium<br>Cover: Cast aluminium, all-round CR cellular rubber cord seal                                      |
| Surface finish                    | Textured paint                                                                                                                  |
| Colour                            | RAL 7001                                                                                                                        |
| Supply includes                   | Enclosure with cover<br>Cover screws, captive<br>Screws for attaching support rails<br>Screw for connection of the PE conductor |
| Protection category NEMA          | NEMA 4                                                                                                                          |
| Protection category to IEC 60 529 | IP 66                                                                                                                           |
| IK Code                           | IK08                                                                                                                            |
| Dimensions                        | Width: 58 mm<br>Height: 64 mm<br>Depth: 36 mm                                                                                   |
| Basic material                    | Cast aluminium                                                                                                                  |
| Packs of                          | 5 pc(s).                                                                                                                        |
| Net weight                        | 0.645                                                                                                                           |