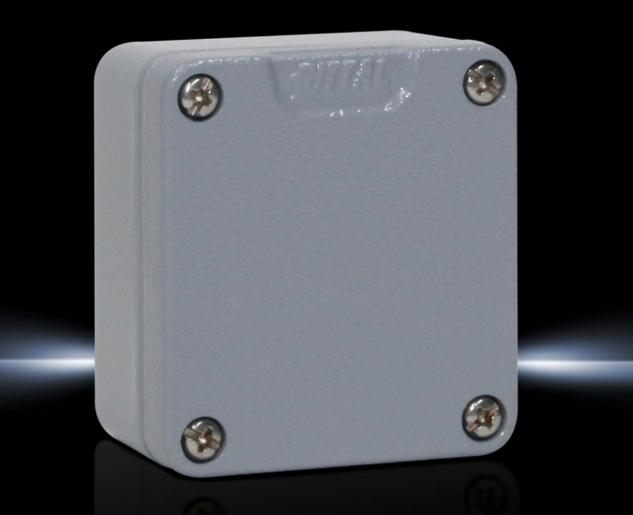

### GA 9101.210 - Cast aluminium enclosures GA

Spray-finished cast aluminium enclosure. Protection category IP 66.

#### Features

| Model No.                         | GA 9101.210                                                                                                                     |
|-----------------------------------|---------------------------------------------------------------------------------------------------------------------------------|
| Material                          | Enclosure: Cast aluminium<br>Cover: Cast aluminium, all-round CR cellular rubber cord seal                                      |
| Surface finish                    | Textured paint                                                                                                                  |
| Colour                            | RAL 7001                                                                                                                        |
| Supply includes                   | Enclosure with cover<br>Cover screws, captive<br>Screws for attaching support rails<br>Screw for connection of the PE conductor |
| Protection category NEMA          | NEMA 4                                                                                                                          |
| Protection category to IEC 60 529 | IP 66                                                                                                                           |
| IK Code                           | IK08                                                                                                                            |
| Dimensions                        | Width: 58 mm<br>Height: 64 mm<br>Depth: 36 mm                                                                                   |
| Basic material                    | Cast aluminium                                                                                                                  |
| Packs of                          | 5 pc(s).                                                                                                                        |
| Net weight                        | 0.645                                                                                                                           |