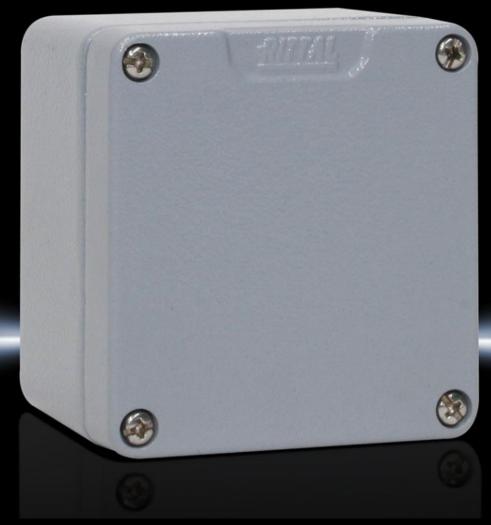

## GA 9104.210 - Cast aluminium enclosures GA

Spray-finished cast aluminium enclosure. Protection category IP 66.

#### **Features**

| Model No.                         | GA 9104.210                                                                                |
|-----------------------------------|--------------------------------------------------------------------------------------------|
| Material                          | Enclosure: Cast aluminium<br>Cover: Cast aluminium, all-round CR cellular rubber cord seal |
| Surface finish                    | Textured paint                                                                             |
| Colour                            | RAL 7001                                                                                   |
| Supply includes                   | Enclosure with cover                                                                       |
|                                   | Cover screws, captive                                                                      |
|                                   | Screws for attaching support rails                                                         |
|                                   | Screw for connection of the PE conductor                                                   |
| Protection category NEMA          | NEMA 4                                                                                     |
| Protection category to IEC 60 529 | IP 66                                                                                      |
| IK Code                           | IK08                                                                                       |
| Dimensions                        | Width: 75 mm                                                                               |
|                                   | Height: 80 mm                                                                              |
|                                   | Depth: 58 mm                                                                               |
| Basic material                    | Cast aluminium                                                                             |
| Packs of                          | 1 pc(s).                                                                                   |
| Net weight                        | 0.3                                                                                        |
|                                   |                                                                                            |