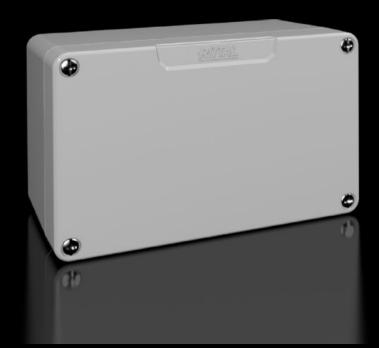

## GA 9105.210 - Cast aluminium enclosures GA

Spray-finished cast aluminium enclosure. Protection category IP 66.

#### **Features**

| Model No.                         | GA 9105.210                                                                                |
|-----------------------------------|--------------------------------------------------------------------------------------------|
| Material                          | Enclosure: Cast aluminium<br>Cover: Cast aluminium, all-round CR cellular rubber cord seal |
| Surface finish                    | Textured paint                                                                             |
| Colour                            | RAL 7001                                                                                   |
| Supply includes                   | Enclosure with cover                                                                       |
|                                   | Cover screws, captive                                                                      |
|                                   | Screws for attaching support rails                                                         |
|                                   | Screw for connection of the PE conductor                                                   |
| Protection category NEMA          | NEMA 4                                                                                     |
| Protection category to IEC 60 529 | IP 66                                                                                      |
| IK Code                           | IK08                                                                                       |
| Dimensions                        | Width: 125 mm                                                                              |
|                                   | Height: 80 mm                                                                              |
|                                   | Depth: 58 mm                                                                               |
| Basic material                    | Cast aluminium                                                                             |
| Packs of                          | 1 pc(s).                                                                                   |
| Net weight                        | 0.43                                                                                       |
|                                   |                                                                                            |