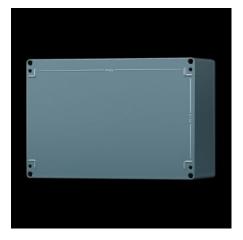

## GA 9105.210 - Cast aluminium enclosures GA

Spray-finished cast aluminium enclosure. Protection category IP 66.

#### **Features**

| Model No.                         | GA 9105.210                                                                                |
|-----------------------------------|--------------------------------------------------------------------------------------------|
| Material                          | Enclosure: Cast aluminium<br>Cover: Cast aluminium, all-round CR cellular rubber cord seal |
| Surface finish                    | Textured paint                                                                             |
| Colour                            | RAL 7001                                                                                   |
| Supply includes                   | Enclosure with cover                                                                       |
|                                   | Cover screws, captive                                                                      |
|                                   | Screws for attaching support rails                                                         |
|                                   | Screw for connection of the PE conductor                                                   |
| Protection category NEMA          | NEMA 4                                                                                     |
| Protection category to IEC 60 529 | IP 66                                                                                      |
| IK Code                           | IK08                                                                                       |
| Dimensions                        | Width: 125 mm                                                                              |
|                                   | Height: 80 mm                                                                              |
|                                   | Depth: 58 mm                                                                               |
| Basic material                    | Cast aluminium                                                                             |
| Packs of                          | 1 pc(s).                                                                                   |
| Net weight                        | 0.43                                                                                       |
|                                   |                                                                                            |