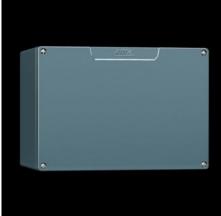

## GA 9105.210 - Cast aluminium enclosures GA

Spray-finished cast aluminium enclosure. Protection category IP 66.

#### **Features**

| Model No.                         | GA 9105.210                                                                                |
|-----------------------------------|--------------------------------------------------------------------------------------------|
| Material                          | Enclosure: Cast aluminium<br>Cover: Cast aluminium, all-round CR cellular rubber cord seal |
| Surface finish                    | Textured paint                                                                             |
| Colour                            | RAL 7001                                                                                   |
| Supply includes                   | Enclosure with cover                                                                       |
|                                   | Cover screws, captive                                                                      |
|                                   | Screws for attaching support rails                                                         |
|                                   | Screw for connection of the PE conductor                                                   |
| Protection category NEMA          | NEMA 4                                                                                     |
| Protection category to IEC 60 529 | IP 66                                                                                      |
| IK Code                           | IK08                                                                                       |
| Dimensions                        | Width: 125 mm                                                                              |
|                                   | Height: 80 mm                                                                              |
|                                   | Depth: 58 mm                                                                               |
| Basic material                    | Cast aluminium                                                                             |
| Packs of                          | 1 pc(s).                                                                                   |
| Net weight                        | 0.43                                                                                       |
|                                   |                                                                                            |