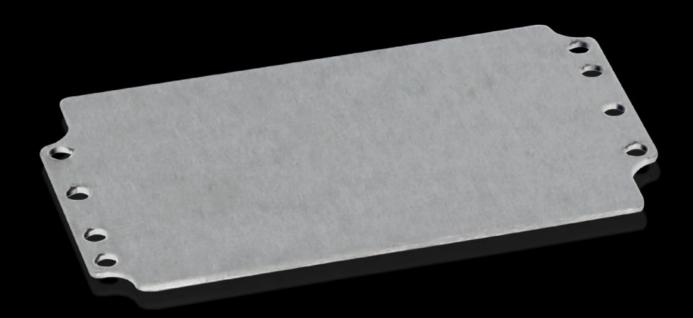

## GA 9105.700 - Mounting plate for GA

For individual interior installation, with mounting holes.

## **Features**

| Model No.                         | GA 9105.700                                                                                                    |
|-----------------------------------|----------------------------------------------------------------------------------------------------------------|
| Product description               | For universal interior installation, with mounting holes.                                                      |
| Material                          | Sheet steel                                                                                                    |
| Surface finish                    | Zinc-plated                                                                                                    |
| Dimensions mounting plate (W x H) | 114 mm x 69 mm                                                                                                 |
| To fit                            | Enclosure type: GA<br>Width: = 125 mm<br>Height: = 80 mm                                                       |
| Packs of                          | 10 pc(s).                                                                                                      |
| Net weight                        | 0.8                                                                                                            |
| Gross weight                      | 0.859                                                                                                          |
| PCF per pack (cradle-to-gate)     | 3.3 kg CO2 eq (Cat B)                                                                                          |
| Note on PCF category              | Category B: PCF value (cradle-to-gate) based on the product weight, approximately calculated and self-declared |
| Customs tariff number             | 73269098                                                                                                       |
| EAN                               | 4028177154261                                                                                                  |
| ETIM 9                            | EC000213                                                                                                       |
| ECLASS 8.0                        | 27409216                                                                                                       |
|                                   |                                                                                                                |