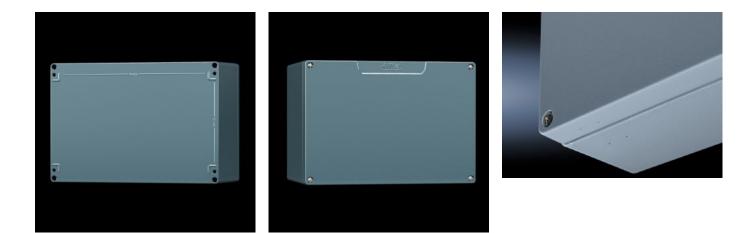

## GA 9106.210 - Cast aluminium enclosures GA

Spray-finished cast aluminium enclosure. Protection category IP 66.

#### Features

| Model No.                         | GA 9106.210                                                                                                                     |
|-----------------------------------|---------------------------------------------------------------------------------------------------------------------------------|
| Material                          | Enclosure: Cast aluminium<br>Cover: Cast aluminium, all-round CR cellular rubber cord seal                                      |
| Surface finish                    | Textured paint                                                                                                                  |
| Colour                            | RAL 7001                                                                                                                        |
| Supply includes                   | Enclosure with cover<br>Cover screws, captive<br>Screws for attaching support rails<br>Screw for connection of the PE conductor |
| Protection category NEMA          | NEMA 4                                                                                                                          |
| Protection category to IEC 60 529 | IP 66                                                                                                                           |
| IK Code                           | IK08                                                                                                                            |
| Dimensions                        | Width: 175 mm<br>Height: 80 mm<br>Depth: 58 mm                                                                                  |
| Basic material                    | Cast aluminium                                                                                                                  |
| Packs of                          | 1 pc(s).                                                                                                                        |
| Net weight                        | 0.5                                                                                                                             |