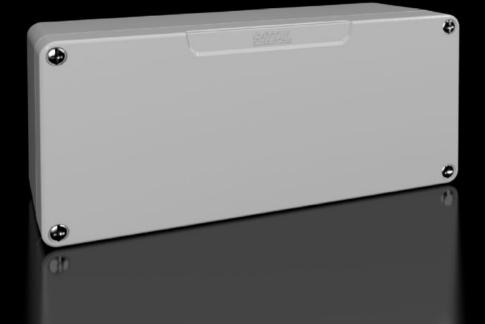

## GA 9106.210 - Cast aluminium enclosures GA

Spray-finished cast aluminium enclosure. Protection category IP 66.

#### Features

| Model No.                         | GA 9106.210                                                                                                                     |
|-----------------------------------|---------------------------------------------------------------------------------------------------------------------------------|
| Material                          | Enclosure: Cast aluminium<br>Cover: Cast aluminium, all-round CR cellular rubber cord seal                                      |
| Surface finish                    | Textured paint                                                                                                                  |
| Colour                            | RAL 7001                                                                                                                        |
| Supply includes                   | Enclosure with cover<br>Cover screws, captive<br>Screws for attaching support rails<br>Screw for connection of the PE conductor |
| Protection category NEMA          | NEMA 4                                                                                                                          |
| Protection category to IEC 60 529 | IP 66                                                                                                                           |
| IK Code                           | IK08                                                                                                                            |
| Dimensions                        | Width: 175 mm<br>Height: 80 mm<br>Depth: 58 mm                                                                                  |
| Basic material                    | Cast aluminium                                                                                                                  |
| Packs of                          | 1 pc(s).                                                                                                                        |
| Net weight                        | 0.5                                                                                                                             |