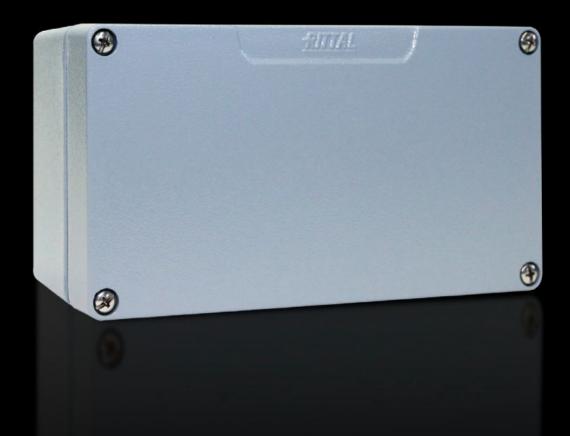

## GA 9110.210 - Cast aluminium enclosures GA

Spray-finished cast aluminium enclosure. Protection category IP 66.

#### Features

| Model No.                         | GA 9110.210                                                                                                                     |
|-----------------------------------|---------------------------------------------------------------------------------------------------------------------------------|
| Material                          | Enclosure: Cast aluminium<br>Cover: Cast aluminium, all-round CR cellular rubber cord seal                                      |
| Surface finish                    | Textured paint                                                                                                                  |
| Colour                            | RAL 7001                                                                                                                        |
| Supply includes                   | Enclosure with cover<br>Cover screws, captive<br>Screws for attaching support rails<br>Screw for connection of the PE conductor |
| Protection category NEMA          | NEMA 4                                                                                                                          |
| Protection category to IEC 60 529 | IP 66                                                                                                                           |
| IK Code                           | IK08                                                                                                                            |
| Dimensions                        | Width: 220 mm<br>Height: 120 mm<br>Depth: 93 mm                                                                                 |
| Basic material                    | Cast aluminium                                                                                                                  |
| Packs of                          | 1 pc(s).                                                                                                                        |
| Net weight                        | 1.652                                                                                                                           |