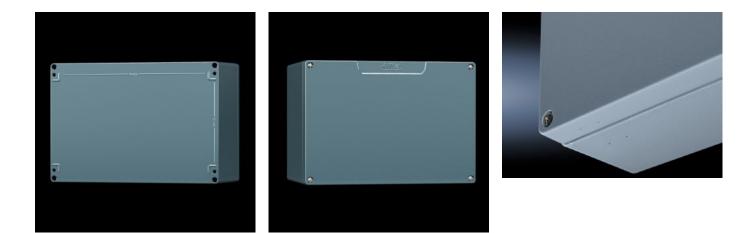

## GA 9110.210 - Cast aluminium enclosures GA

Spray-finished cast aluminium enclosure. Protection category IP 66.

#### Features

| Model No.                         | GA 9110.210                                                                                                                     |
|-----------------------------------|---------------------------------------------------------------------------------------------------------------------------------|
| Material                          | Enclosure: Cast aluminium<br>Cover: Cast aluminium, all-round CR cellular rubber cord seal                                      |
| Surface finish                    | Textured paint                                                                                                                  |
| Colour                            | RAL 7001                                                                                                                        |
| Supply includes                   | Enclosure with cover<br>Cover screws, captive<br>Screws for attaching support rails<br>Screw for connection of the PE conductor |
| Protection category NEMA          | NEMA 4                                                                                                                          |
| Protection category to IEC 60 529 | IP 66                                                                                                                           |
| IK Code                           | IK08                                                                                                                            |
| Dimensions                        | Width: 220 mm<br>Height: 120 mm<br>Depth: 93 mm                                                                                 |
| Basic material                    | Cast aluminium                                                                                                                  |
| Packs of                          | 1 pc(s).                                                                                                                        |
| Net weight                        | 1.652                                                                                                                           |