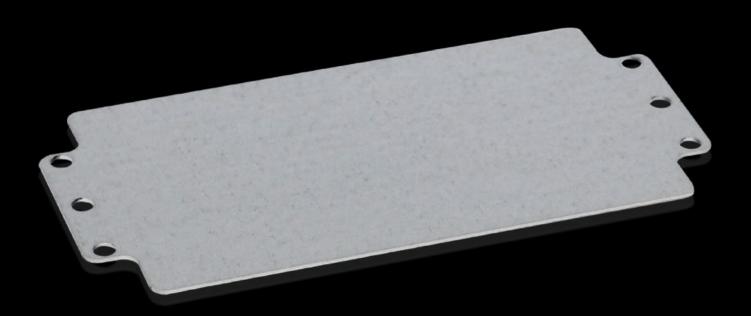

## GA 9110.700 - Mounting plate for GA

For individual interior installation, with mounting holes.

## **Features**

| Model No.                         | GA 9110.700                                                                                                    |
|-----------------------------------|----------------------------------------------------------------------------------------------------------------|
| Product description               | For universal interior installation, with mounting holes.                                                      |
| Material                          | Sheet steel                                                                                                    |
| Surface finish                    | Zinc-plated                                                                                                    |
| Dimensions mounting plate (W x H) | 207 mm x 107 mm                                                                                                |
| To fit                            | Enclosure type: GA<br>Width: = 220 mm<br>Height: = 120 mm                                                      |
| Packs of                          | 2 pc(s).                                                                                                       |
| Net weight                        | 0.45                                                                                                           |
| Gross weight                      | 0.499                                                                                                          |
| PCF per pack (cradle-to-gate)     | 1.7 kg CO2 eq (Cat B)                                                                                          |
| Note on PCF category              | Category B: PCF value (cradle-to-gate) based on the product weight, approximately calculated and self-declared |
| Customs tariff number             | 94039910                                                                                                       |
| EAN                               | 4028177154308                                                                                                  |
| ETIM 9                            | EC000213                                                                                                       |
| ECLASS 8.0                        | 27409216                                                                                                       |
|                                   |                                                                                                                |