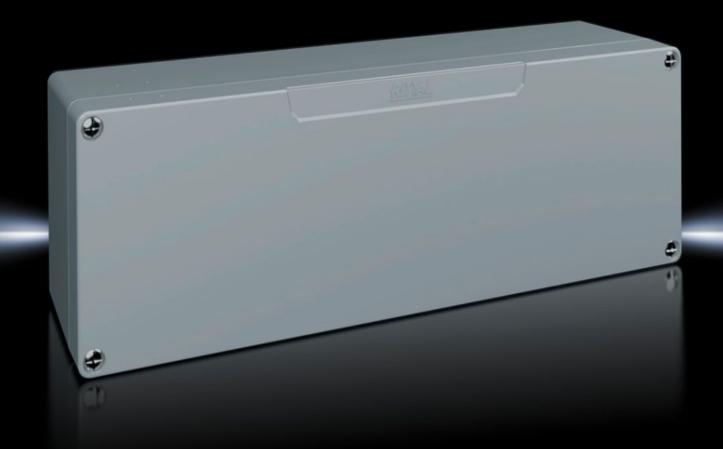

## GA 9111.210 - Cast aluminium enclosures GA

Spray-finished cast aluminium enclosure. Protection category IP 66.

#### **Features**

| Model No.                         | GA 9111.210                                                                                |
|-----------------------------------|--------------------------------------------------------------------------------------------|
| Material                          | Enclosure: Cast aluminium<br>Cover: Cast aluminium, all-round CR cellular rubber cord seal |
| Surface finish                    | Textured paint                                                                             |
| Colour                            | RAL 7001                                                                                   |
| Supply includes                   | Enclosure with cover                                                                       |
|                                   | Cover screws, captive                                                                      |
|                                   | Screws for attaching support rails                                                         |
|                                   | Screw for connection of the PE conductor                                                   |
| Protection category NEMA          | NEMA 4                                                                                     |
| Protection category to IEC 60 529 | IP 66                                                                                      |
| IK Code                           | IK08                                                                                       |
| Dimensions                        | Width: 360 mm                                                                              |
|                                   | Height: 120 mm                                                                             |
|                                   | Depth: 84 mm                                                                               |
| Basic material                    | Cast aluminium                                                                             |
| Packs of                          | 1 pc(s).                                                                                   |
| Net weight                        | 2.2                                                                                        |
|                                   |                                                                                            |