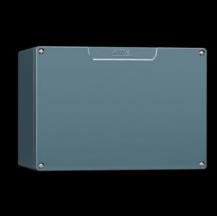

## GA 9111.210 - Cast aluminium enclosures GA

Spray-finished cast aluminium enclosure. Protection category IP 66.

#### **Features**

| Model No.                         | GA 9111.210                                                                                |
|-----------------------------------|--------------------------------------------------------------------------------------------|
| Material                          | Enclosure: Cast aluminium<br>Cover: Cast aluminium, all-round CR cellular rubber cord seal |
| Surface finish                    | Textured paint                                                                             |
| Colour                            | RAL 7001                                                                                   |
| Supply includes                   | Enclosure with cover                                                                       |
|                                   | Cover screws, captive                                                                      |
|                                   | Screws for attaching support rails                                                         |
|                                   | Screw for connection of the PE conductor                                                   |
| Protection category NEMA          | NEMA 4                                                                                     |
| Protection category to IEC 60 529 | IP 66                                                                                      |
| IK Code                           | IK08                                                                                       |
| Dimensions                        | Width: 360 mm                                                                              |
|                                   | Height: 120 mm                                                                             |
|                                   | Depth: 84 mm                                                                               |
| Basic material                    | Cast aluminium                                                                             |
| Packs of                          | 1 pc(s).                                                                                   |
| Net weight                        | 2.2                                                                                        |
|                                   |                                                                                            |