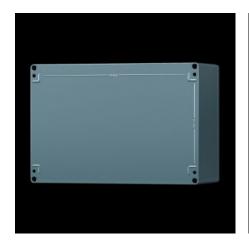

## GA 9111.210 - Cast aluminium enclosures GA

Spray-finished cast aluminium enclosure. Protection category IP 66.

#### **Features**

| Model No.                         | GA 9111.210                                                                                |
|-----------------------------------|--------------------------------------------------------------------------------------------|
| Material                          | Enclosure: Cast aluminium<br>Cover: Cast aluminium, all-round CR cellular rubber cord seal |
| Surface finish                    | Textured paint                                                                             |
| Colour                            | RAL 7001                                                                                   |
| Supply includes                   | Enclosure with cover                                                                       |
|                                   | Cover screws, captive                                                                      |
|                                   | Screws for attaching support rails                                                         |
|                                   | Screw for connection of the PE conductor                                                   |
| Protection category NEMA          | NEMA 4                                                                                     |
| Protection category to IEC 60 529 | IP 66                                                                                      |
| IK Code                           | IK08                                                                                       |
| Dimensions                        | Width: 360 mm                                                                              |
|                                   | Height: 120 mm                                                                             |
|                                   | Depth: 84 mm                                                                               |
| Basic material                    | Cast aluminium                                                                             |
| Packs of                          | 1 pc(s).                                                                                   |
| Net weight                        | 2.2                                                                                        |
|                                   |                                                                                            |