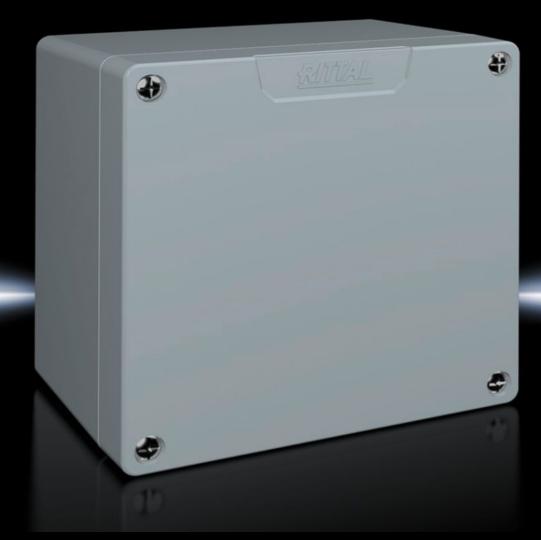

### GA 9112.210 - Cast aluminium enclosures GA

Spray-finished cast aluminium enclosure. Protection category IP 66.

#### **Features**

| Model No.                         | GA 9112.210                                                                                |
|-----------------------------------|--------------------------------------------------------------------------------------------|
| Material                          | Enclosure: Cast aluminium<br>Cover: Cast aluminium, all-round CR cellular rubber cord seal |
| Surface finish                    | Textured paint                                                                             |
| Colour                            | RAL 7001                                                                                   |
| Supply includes                   | Enclosure with cover                                                                       |
|                                   | Cover screws, captive                                                                      |
|                                   | Screws for attaching support rails                                                         |
|                                   | Screw for connection of the PE conductor                                                   |
| Protection category NEMA          | NEMA 4                                                                                     |
| Protection category to IEC 60 529 | IP 66                                                                                      |
| IK Code                           | IK08                                                                                       |
| Dimensions                        | Width: 160 mm                                                                              |
|                                   | Height: 160 mm                                                                             |
|                                   | Depth: 93 mm                                                                               |
| Basic material                    | Cast aluminium                                                                             |
| Packs of                          | 1 pc(s).                                                                                   |
| Net weight                        | 1.69                                                                                       |
|                                   |                                                                                            |