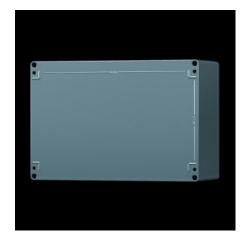

### GA 9112.210 - Cast aluminium enclosures GA

Spray-finished cast aluminium enclosure. Protection category IP 66.

#### **Features**

| Model No.                         | GA 9112.210                                                                                |
|-----------------------------------|--------------------------------------------------------------------------------------------|
| Material                          | Enclosure: Cast aluminium<br>Cover: Cast aluminium, all-round CR cellular rubber cord seal |
| Surface finish                    | Textured paint                                                                             |
| Colour                            | RAL 7001                                                                                   |
| Supply includes                   | Enclosure with cover                                                                       |
|                                   | Cover screws, captive                                                                      |
|                                   | Screws for attaching support rails                                                         |
|                                   | Screw for connection of the PE conductor                                                   |
| Protection category NEMA          | NEMA 4                                                                                     |
| Protection category to IEC 60 529 | IP 66                                                                                      |
| IK Code                           | IK08                                                                                       |
| Dimensions                        | Width: 160 mm                                                                              |
|                                   | Height: 160 mm                                                                             |
|                                   | Depth: 93 mm                                                                               |
| Basic material                    | Cast aluminium                                                                             |
| Packs of                          | 1 pc(s).                                                                                   |
| Net weight                        | 1.69                                                                                       |
|                                   |                                                                                            |