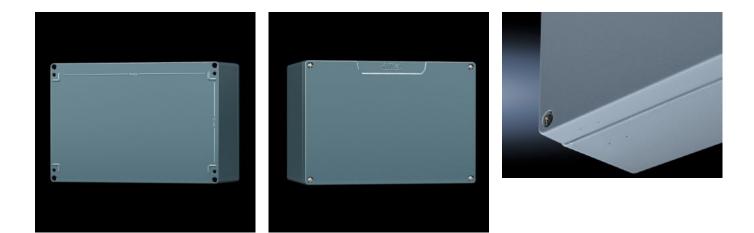

### GA 9113.210 - Cast aluminium enclosures GA

Spray-finished cast aluminium enclosure. Protection category IP 66.

#### Features

| Model No.                         | GA 9113.210                                                                                                                     |
|-----------------------------------|---------------------------------------------------------------------------------------------------------------------------------|
| Material                          | Enclosure: Cast aluminium<br>Cover: Cast aluminium, all-round CR cellular rubber cord seal                                      |
| Surface finish                    | Textured paint                                                                                                                  |
| Colour                            | RAL 7001                                                                                                                        |
| Supply includes                   | Enclosure with cover<br>Cover screws, captive<br>Screws for attaching support rails<br>Screw for connection of the PE conductor |
| Protection category NEMA          | NEMA 4                                                                                                                          |
| Protection category to IEC 60 529 | IP 66                                                                                                                           |
| IK Code                           | IK08                                                                                                                            |
| Dimensions                        | Width: 260 mm<br>Height: 160 mm<br>Depth: 93 mm                                                                                 |
| Basic material                    | Cast aluminium                                                                                                                  |
| Packs of                          | 1 pc(s).                                                                                                                        |
| Net weight                        | 2.2                                                                                                                             |