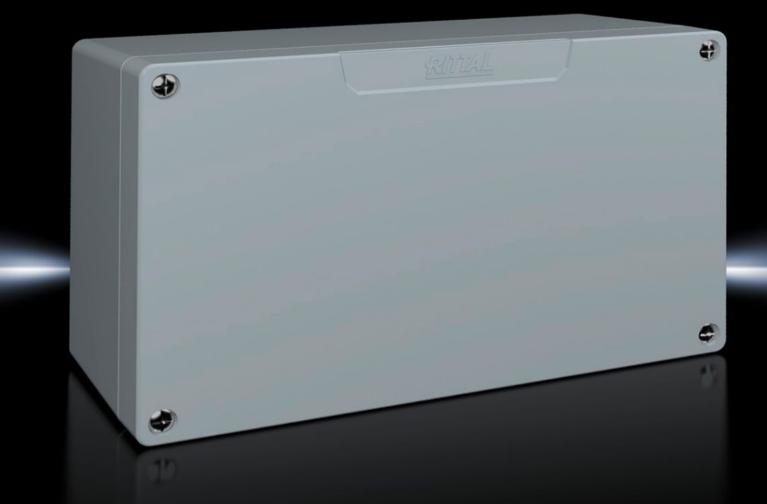

### GA 9113.210 - Cast aluminium enclosures GA

Spray-finished cast aluminium enclosure. Protection category IP 66.

#### Features

| Model No.                         | GA 9113.210                                                                                                                     |
|-----------------------------------|---------------------------------------------------------------------------------------------------------------------------------|
| Material                          | Enclosure: Cast aluminium<br>Cover: Cast aluminium, all-round CR cellular rubber cord seal                                      |
| Surface finish                    | Textured paint                                                                                                                  |
| Colour                            | RAL 7001                                                                                                                        |
| Supply includes                   | Enclosure with cover<br>Cover screws, captive<br>Screws for attaching support rails<br>Screw for connection of the PE conductor |
| Protection category NEMA          | NEMA 4                                                                                                                          |
| Protection category to IEC 60 529 | IP 66                                                                                                                           |
| IK Code                           | IK08                                                                                                                            |
| Dimensions                        | Width: 260 mm<br>Height: 160 mm<br>Depth: 93 mm                                                                                 |
| Basic material                    | Cast aluminium                                                                                                                  |
| Packs of                          | 1 pc(s).                                                                                                                        |
| Net weight                        | 2.2                                                                                                                             |