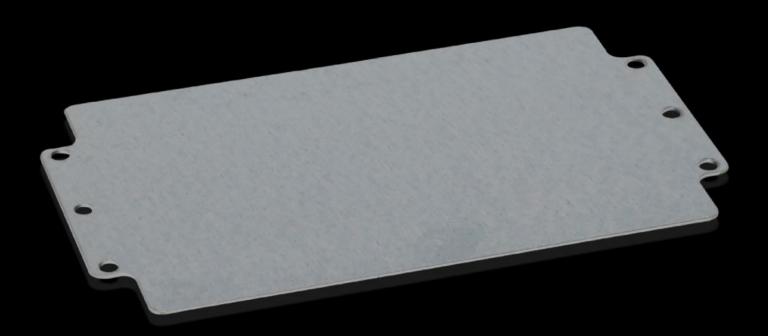

## GA 9113.700 Mounting plate

State: 6/09/2025 (Source: rittal.com/au-en)

## GA 9113.700 - Mounting plate for GA

For individual interior installation, with mounting holes.

## **Features**

| Model No.                         | GA 9113.700                                                                                                    |
|-----------------------------------|----------------------------------------------------------------------------------------------------------------|
| Product description               | For universal interior installation, with mounting holes.                                                      |
| Material                          | Sheet steel                                                                                                    |
| Surface finish                    | Zinc-plated                                                                                                    |
| Dimensions mounting plate (W x H) | 245 mm x 142 mm                                                                                                |
| To fit                            | Enclosure type: GA<br>Width: = 260 mm<br>Height: = 160 mm                                                      |
| Packs of                          | 2 pc(s).                                                                                                       |
| Net weight                        | 0.7                                                                                                            |
| Gross weight                      | 0.774                                                                                                          |
| PCF per pack (cradle-to-gate)     | 2.9 kg CO2 eq (Cat B)                                                                                          |
| Note on PCF category              | Category B: PCF value (cradle-to-gate) based on the product weight, approximately calculated and self-declared |
| Customs tariff number             | 94039910                                                                                                       |
| EAN                               | 4028177154339                                                                                                  |
| ETIM 9                            | EC000213                                                                                                       |
| ECLASS 8.0                        | 27409216                                                                                                       |
|                                   |                                                                                                                |