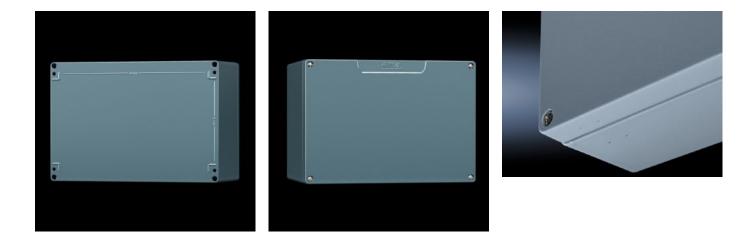

## GA 9116.210 - Cast aluminium enclosures GA

Spray-finished cast aluminium enclosure. Protection category IP 66.

#### Features

| Model No.                         | GA 9116.210                                                                                                                     |
|-----------------------------------|---------------------------------------------------------------------------------------------------------------------------------|
| Material                          | Enclosure: Cast aluminium<br>Cover: Cast aluminium, all-round CR cellular rubber cord seal                                      |
| Surface finish                    | Textured paint                                                                                                                  |
| Colour                            | RAL 7001                                                                                                                        |
| Supply includes                   | Enclosure with cover<br>Cover screws, captive<br>Screws for attaching support rails<br>Screw for connection of the PE conductor |
| Protection category NEMA          | NEMA 4                                                                                                                          |
| Protection category to IEC 60 529 | IP 66                                                                                                                           |
| IK Code                           | IK08                                                                                                                            |
| Dimensions                        | Width: 202 mm<br>Height: 232 mm<br>Depth: 113 mm                                                                                |
| Basic material                    | Cast aluminium                                                                                                                  |
| Packs of                          | 1 pc(s).                                                                                                                        |
| Net weight                        | 2.97                                                                                                                            |