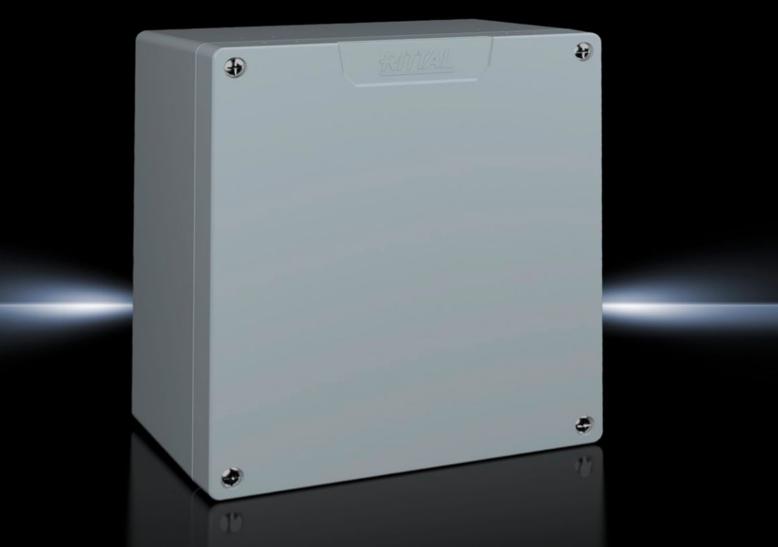

## GA 9116.210 - Cast aluminium enclosures GA

Spray-finished cast aluminium enclosure. Protection category IP 66.

#### Features

| Model No.                         | GA 9116.210                                                                                                                     |
|-----------------------------------|---------------------------------------------------------------------------------------------------------------------------------|
| Material                          | Enclosure: Cast aluminium<br>Cover: Cast aluminium, all-round CR cellular rubber cord seal                                      |
| Surface finish                    | Textured paint                                                                                                                  |
| Colour                            | RAL 7001                                                                                                                        |
| Supply includes                   | Enclosure with cover<br>Cover screws, captive<br>Screws for attaching support rails<br>Screw for connection of the PE conductor |
| Protection category NEMA          | NEMA 4                                                                                                                          |
| Protection category to IEC 60 529 | IP 66                                                                                                                           |
| IK Code                           | IK08                                                                                                                            |
| Dimensions                        | Width: 202 mm<br>Height: 232 mm<br>Depth: 113 mm                                                                                |
| Basic material                    | Cast aluminium                                                                                                                  |
| Packs of                          | 1 pc(s).                                                                                                                        |
| Net weight                        | 2.97                                                                                                                            |