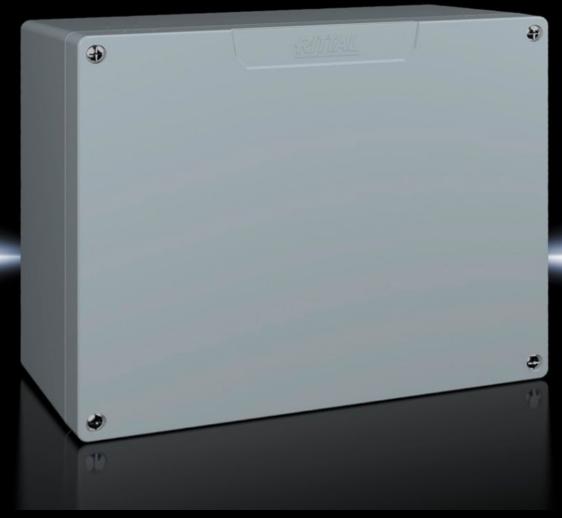

### GA 9117.210 - Cast aluminium enclosures GA

Spray-finished cast aluminium enclosure. Protection category IP 66.

#### **Features**

| Madal Na                          | CA 0117 010                                                   |
|-----------------------------------|---------------------------------------------------------------|
| Model No.                         | GA 9117.210                                                   |
| Material                          | Enclosure: Cast aluminium                                     |
|                                   | Cover: Cast aluminium, all-round CR cellular rubber cord seal |
| Surface finish                    | Textured paint                                                |
| Colour                            | RAL 7001                                                      |
| Supply includes                   | Enclosure with cover                                          |
|                                   | Cover screws, captive                                         |
|                                   | Screws for attaching support rails                            |
|                                   | Screw for connection of the PE conductor                      |
| Protection category NEMA          | NEMA 4                                                        |
| Protection category to IEC 60 529 | IP 66                                                         |
| IK Code                           | IK08                                                          |
| Dimensions                        | Width: 280 mm                                                 |
|                                   | Height: 232 mm                                                |
|                                   | Depth: 113 mm                                                 |
| Basic material                    | Cast aluminium                                                |
| Packs of                          | 1 pc(s).                                                      |
| Net weight                        | 3.5                                                           |
|                                   |                                                               |