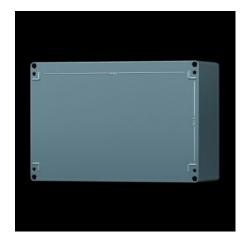

### GA 9117.210 - Cast aluminium enclosures GA

Spray-finished cast aluminium enclosure. Protection category IP 66.

#### **Features**

| Madal Na                          | CA 0117 010                                                   |
|-----------------------------------|---------------------------------------------------------------|
| Model No.                         | GA 9117.210                                                   |
| Material                          | Enclosure: Cast aluminium                                     |
|                                   | Cover: Cast aluminium, all-round CR cellular rubber cord seal |
| Surface finish                    | Textured paint                                                |
| Colour                            | RAL 7001                                                      |
| Supply includes                   | Enclosure with cover                                          |
|                                   | Cover screws, captive                                         |
|                                   | Screws for attaching support rails                            |
|                                   | Screw for connection of the PE conductor                      |
| Protection category NEMA          | NEMA 4                                                        |
| Protection category to IEC 60 529 | IP 66                                                         |
| IK Code                           | IK08                                                          |
| Dimensions                        | Width: 280 mm                                                 |
|                                   | Height: 232 mm                                                |
|                                   | Depth: 113 mm                                                 |
| Basic material                    | Cast aluminium                                                |
| Packs of                          | 1 pc(s).                                                      |
| Net weight                        | 3.5                                                           |
|                                   |                                                               |