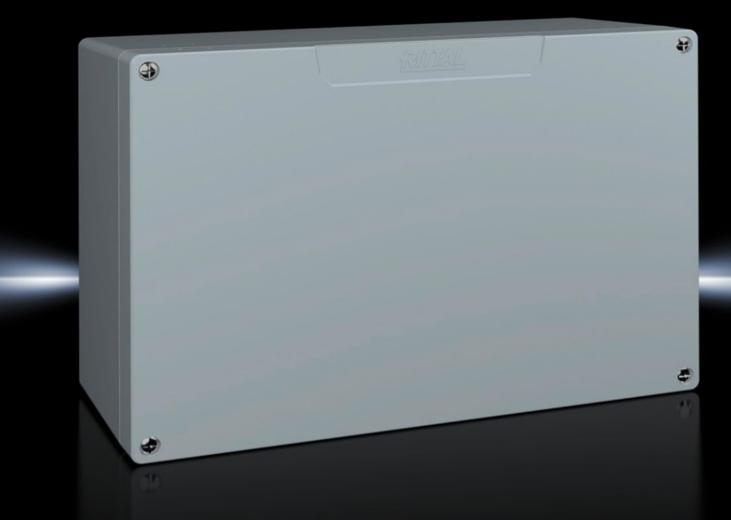

### GA 9118.210 - Cast aluminium enclosures GA

Spray-finished cast aluminium enclosure. Protection category IP 66.

#### Features

| Model No.                         | GA 9118.210                                                                                                                     |
|-----------------------------------|---------------------------------------------------------------------------------------------------------------------------------|
| Material                          | Enclosure: Cast aluminium<br>Cover: Cast aluminium, all-round CR cellular rubber cord seal                                      |
| Surface finish                    | Textured paint                                                                                                                  |
| Colour                            | RAL 7001                                                                                                                        |
| Supply includes                   | Enclosure with cover<br>Cover screws, captive<br>Screws for attaching support rails<br>Screw for connection of the PE conductor |
| Protection category NEMA          | NEMA 4                                                                                                                          |
| Protection category to IEC 60 529 | IP 66                                                                                                                           |
| IK Code                           | IK08                                                                                                                            |
| Dimensions                        | Width: 330 mm<br>Height: 230 mm<br>Depth: 113 mm                                                                                |
| Basic material                    | Cast aluminium                                                                                                                  |
| Packs of                          | 1 pc(s).                                                                                                                        |
| Net weight                        | 3.577                                                                                                                           |