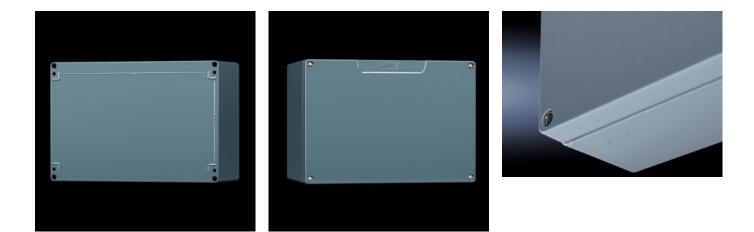

### GA 9118.210 - Cast aluminium enclosures GA

Spray-finished cast aluminium enclosure. Protection category IP 66.

#### Features

| Model No.                         | GA 9118.210                                                                                                                     |
|-----------------------------------|---------------------------------------------------------------------------------------------------------------------------------|
| Material                          | Enclosure: Cast aluminium<br>Cover: Cast aluminium, all-round CR cellular rubber cord seal                                      |
| Surface finish                    | Textured paint                                                                                                                  |
| Colour                            | RAL 7001                                                                                                                        |
| Supply includes                   | Enclosure with cover<br>Cover screws, captive<br>Screws for attaching support rails<br>Screw for connection of the PE conductor |
| Protection category NEMA          | NEMA 4                                                                                                                          |
| Protection category to IEC 60 529 | IP 66                                                                                                                           |
| IK Code                           | IK08                                                                                                                            |
| Dimensions                        | Width: 330 mm<br>Height: 230 mm<br>Depth: 113 mm                                                                                |
| Basic material                    | Cast aluminium                                                                                                                  |
| Packs of                          | 1 pc(s).                                                                                                                        |
| Net weight                        | 3.577                                                                                                                           |