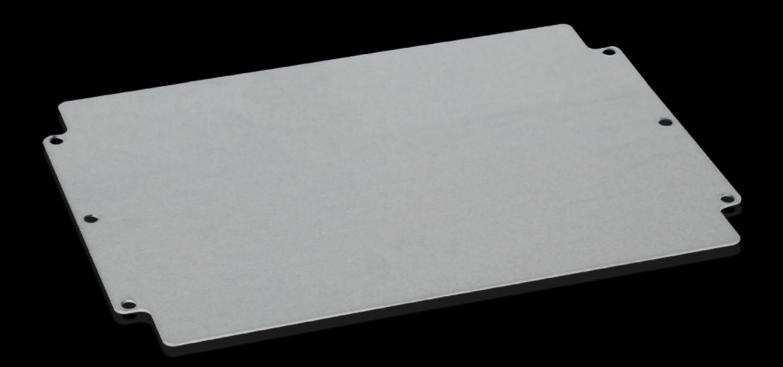

# GA 9118.700 - Mounting plate for GA

For individual interior installation, with mounting holes.

#### **Features**

| Model No.                         | GA 9118.700                                                                                                    |
|-----------------------------------|----------------------------------------------------------------------------------------------------------------|
| Product description               | For universal interior installation, with mounting holes.                                                      |
| Material                          | Sheet steel                                                                                                    |
| Surface finish                    | Zinc-plated                                                                                                    |
| Dimensions mounting plate (W x H) | 314 mm x 214 mm                                                                                                |
| To fit                            | Enclosure type: GA GA Width: = 330 mm Height: = 230 mm                                                         |
| Packs of                          | 1 pc(s).                                                                                                       |
| Net weight                        | 0.77                                                                                                           |
| Gross weight                      | 0.78                                                                                                           |
| PCF per pack (cradle-to-gate)     | 4 kg CO2 eq (Cat B)                                                                                            |
| Note on PCF category              | Category B: PCF value (cradle-to-gate) based on the product weight, approximately calculated and self-declared |
| Customs tariff number             | 73269098                                                                                                       |
| EAN                               | 4028177154384                                                                                                  |
| ETIM 9                            | EC000213                                                                                                       |
|                                   |                                                                                                                |