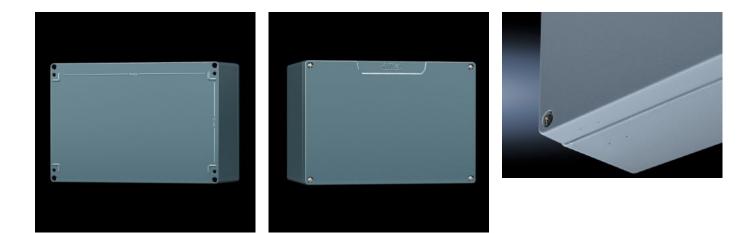

### GA 9119.210 - Cast aluminium enclosures GA

Spray-finished cast aluminium enclosure. Protection category IP 66.

#### Features

| Model No.                         | GA 9119.210                                                                                                                     |
|-----------------------------------|---------------------------------------------------------------------------------------------------------------------------------|
| Material                          | Enclosure: Cast aluminium<br>Cover: Cast aluminium, all-round CR cellular rubber cord seal                                      |
| Surface finish                    | Textured paint                                                                                                                  |
| Colour                            | RAL 7001                                                                                                                        |
| Supply includes                   | Enclosure with cover<br>Cover screws, captive<br>Screws for attaching support rails<br>Screw for connection of the PE conductor |
| Protection category NEMA          | NEMA 4                                                                                                                          |
| Protection category to IEC 60 529 | IP 66                                                                                                                           |
| IK Code                           | IK08                                                                                                                            |
| Dimensions                        | Width: 330 mm<br>Height: 230 mm<br>Depth: 183 mm                                                                                |
| Basic material                    | Cast aluminium                                                                                                                  |
| Packs of                          | 1 pc(s).                                                                                                                        |
| Net weight                        | 4.5                                                                                                                             |