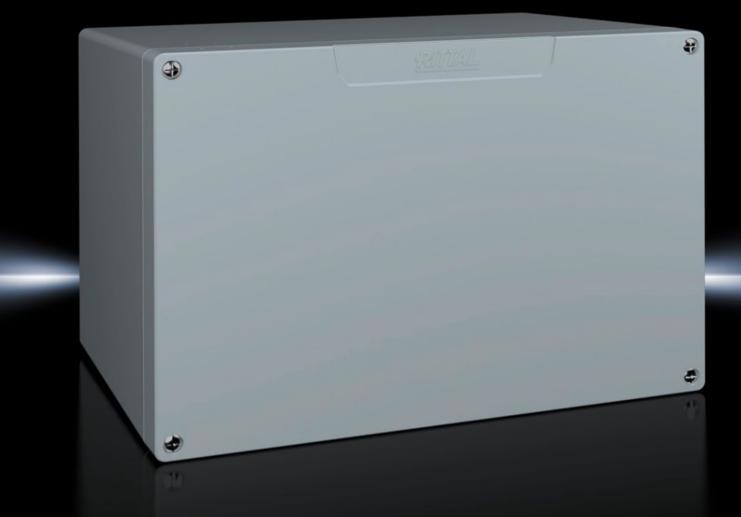

### GA 9119.210 - Cast aluminium enclosures GA

Spray-finished cast aluminium enclosure. Protection category IP 66.

#### Features

| Model No.                         | GA 9119.210                                                                                                                     |
|-----------------------------------|---------------------------------------------------------------------------------------------------------------------------------|
| Material                          | Enclosure: Cast aluminium<br>Cover: Cast aluminium, all-round CR cellular rubber cord seal                                      |
| Surface finish                    | Textured paint                                                                                                                  |
| Colour                            | RAL 7001                                                                                                                        |
| Supply includes                   | Enclosure with cover<br>Cover screws, captive<br>Screws for attaching support rails<br>Screw for connection of the PE conductor |
| Protection category NEMA          | NEMA 4                                                                                                                          |
| Protection category to IEC 60 529 | IP 66                                                                                                                           |
| IK Code                           | IK08                                                                                                                            |
| Dimensions                        | Width: 330 mm<br>Height: 230 mm<br>Depth: 183 mm                                                                                |
| Basic material                    | Cast aluminium                                                                                                                  |
| Packs of                          | 1 pc(s).                                                                                                                        |
| Net weight                        | 4.5                                                                                                                             |