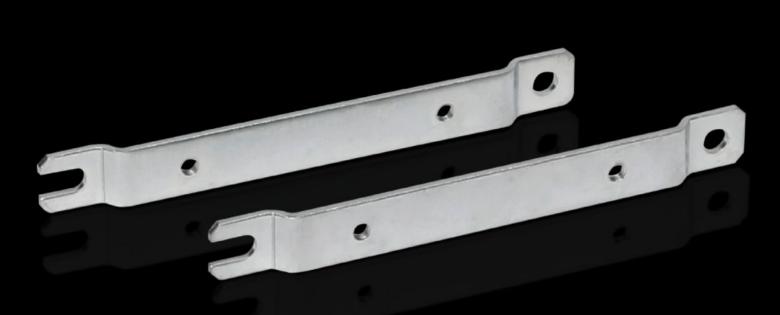

## GA 9121.122 - Wall mounting bracket for GA

For external mounting on surfaces – no need to dismantle the cover if pre-assembled.

## Features

| Model No.                     | GA 9121.122                                                                                                   |
|-------------------------------|---------------------------------------------------------------------------------------------------------------|
| Product description           | For external mounting on surfaces – no need to remove the cover if pre-assembled.                             |
| Material                      | Sheet steel                                                                                                   |
| Surface finish                | Zinc-plated                                                                                                   |
| To fit                        | Enclosure type: GA<br>Height: = 120 mm                                                                        |
| Packs of                      | 2 pc(s).                                                                                                      |
| Net weight                    | 0.2                                                                                                           |
| Gross weight                  | 0.231                                                                                                         |
| PCF per pack (cradle-to-gate) | 0.9 kg CO2 eq (Cat B)                                                                                         |
| Note on PCF category          | Category B: PCF value (cradle-to-gate) based on the product weight approximately calculated and self-declared |
| Customs tariff number         | 83024900                                                                                                      |
| EAN                           | 4028177154506                                                                                                 |
| ETIM 9                        | EC002625                                                                                                      |
| ECLASS 8.0                    | 27189234                                                                                                      |