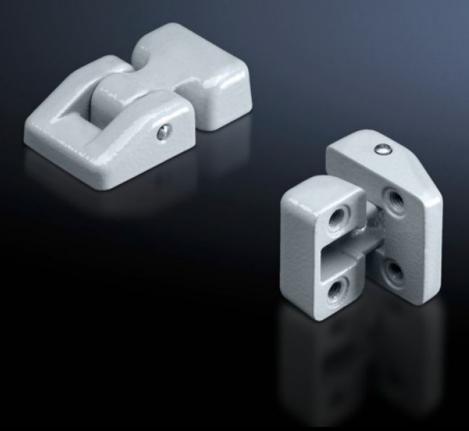

## GA 9123.000 - Hinge, exterior for GA

For fastening the cover to the enclosure base.

## **Features**

| Model No.             | GA 9123.000                                              |
|-----------------------|----------------------------------------------------------|
| Product description   | For attaching the cover to the enclosure base.           |
| Material              | Die-cast aluminium                                       |
| Colour                | RAL 7001                                                 |
| Supply includes       | 2 hinges<br>8 screws                                     |
| To fit                | Enclosure type: GA<br>Height: ≥ 120 mm<br>Depth: ≥ 80 mm |
| Packs of              | 2 pc(s).                                                 |
| Net weight            | 0.05                                                     |
| Gross weight          | 0.059                                                    |
| Customs tariff number | 83021000                                                 |
| EAN                   | 4028177154537                                            |
| ETIM 9                | EC001167                                                 |
| ECLASS 8.0            | 27409219                                                 |