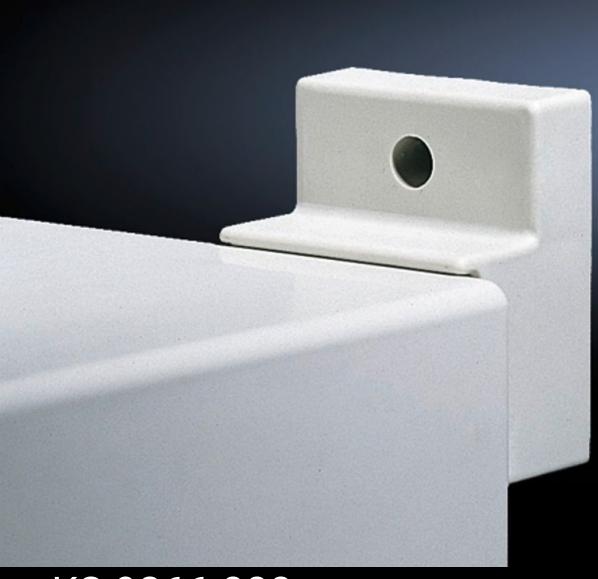

## KS 9266.000 - Wall mounting bracket for KS

For attaching to the enclosure from the outside. Distance from wall 30 mm.

## **Features**

| Model No.             | KS 9266.000                                                                  |
|-----------------------|------------------------------------------------------------------------------|
| Product description   | For attachment to the wall, only possible from the outside of the enclosure. |
| Material              | Fibre-glass reinforced polycarbonate with graphite additive                  |
| Colour                | Similar to RAL 9011                                                          |
| Supply includes       | Assembly parts for mounting on the enclosure                                 |
| Installation options  | For attaching to the enclosure from the outside                              |
| Note on Model No.     | for Ex applications                                                          |
| To fit                | Enclosure type: KS                                                           |
| Packs of              | 4 pc(s).                                                                     |
| Net weight            | 0.232                                                                        |
| Gross weight          | 0.235                                                                        |
| Customs tariff number | 83024900                                                                     |
| EAN                   | 4028177138483                                                                |
| ETIM 9                | EC002625                                                                     |
| ECLASS 8.0            | 27189234                                                                     |