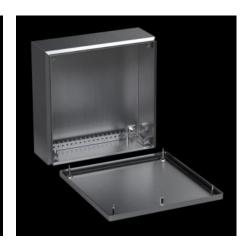

# KEL 9302.000 - Ex enclosures Stainless steel, empty enclosure with screw fastened cover

Ex enclosure with screw-fastened cover, stainless steel

#### **Features**

| Model No.       | KEL 9302.000                                                                                                                                         |
|-----------------|------------------------------------------------------------------------------------------------------------------------------------------------------|
| Design          | Ex enclosures                                                                                                                                        |
| Applications    | Zone 1 and 2 or 21 and 22 to 2014/34/EC                                                                                                              |
|                 | Ambient temperature range: -30 °C+80 °C  The specified temperatures may be limited by the installed equipment                                        |
|                 | Explosion protection category to EN 60 079: Equipment protection thanks to increased safety (Ex e), equipment protection thanks to enclosure (Ex tb) |
| Material        | Enclosure: Stainless steel 1.4301 (AISI 304)<br>Cover: Stainless steel 1.4301 (AISI 304), all-round foamed-in<br>silicone seal                       |
| Surface finish  | Enclosure: Brushed, grain 400, peak-to-valley height < 0.8 μm                                                                                        |
| Supply includes | Enclosure<br>Cover                                                                                                                                   |
| Dimensions      | Width: 300 mm<br>Height: 150 mm<br>Depth: 80 mm                                                                                                      |