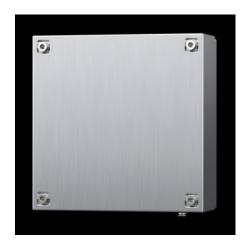

# KEL 9302.000 - Ex enclosures Stainless steel, empty enclosure with screw fastened cover

Ex enclosure with screw-fastened cover, stainless steel

#### **Features**

| Model No.       | KEL 9302.000                                                                                                                                         |
|-----------------|------------------------------------------------------------------------------------------------------------------------------------------------------|
| Design          | Ex enclosures                                                                                                                                        |
| Applications    | Zone 1 and 2 or 21 and 22 to 2014/34/EC                                                                                                              |
|                 | Ambient temperature range: -30 °C+80 °C  The specified temperatures may be limited by the installed equipment                                        |
|                 | Explosion protection category to EN 60 079: Equipment protection thanks to increased safety (Ex e), equipment protection thanks to enclosure (Ex tb) |
| Material        | Enclosure: Stainless steel 1.4301 (AISI 304)<br>Cover: Stainless steel 1.4301 (AISI 304), all-round foamed-in<br>silicone seal                       |
| Surface finish  | Enclosure: Brushed, grain 400, peak-to-valley height < 0.8 μm                                                                                        |
| Supply includes | Enclosure<br>Cover                                                                                                                                   |
| Dimensions      | Width: 300 mm<br>Height: 150 mm<br>Depth: 80 mm                                                                                                      |