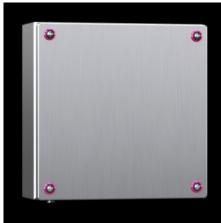

# KEL 9302.000 - Ex enclosures Stainless steel, empty enclosure with screw fastened cover

Ex enclosure with screw-fastened cover, stainless steel

#### **Features**

| Model No.       | KEL 9302.000                                                                                                                                         |
|-----------------|------------------------------------------------------------------------------------------------------------------------------------------------------|
| Design          | Ex enclosures                                                                                                                                        |
| Applications    | Zone 1 and 2 or 21 and 22 to 2014/34/EC                                                                                                              |
|                 | Ambient temperature range: -30 °C+80 °C  The specified temperatures may be limited by the installed equipment                                        |
|                 | Explosion protection category to EN 60 079: Equipment protection thanks to increased safety (Ex e), equipment protection thanks to enclosure (Ex tb) |
| Material        | Enclosure: Stainless steel 1.4301 (AISI 304)<br>Cover: Stainless steel 1.4301 (AISI 304), all-round foamed-in<br>silicone seal                       |
| Surface finish  | Enclosure: Brushed, grain 400, peak-to-valley height < 0.8 μm                                                                                        |
| Supply includes | Enclosure<br>Cover                                                                                                                                   |
| Dimensions      | Width: 300 mm<br>Height: 150 mm<br>Depth: 80 mm                                                                                                      |