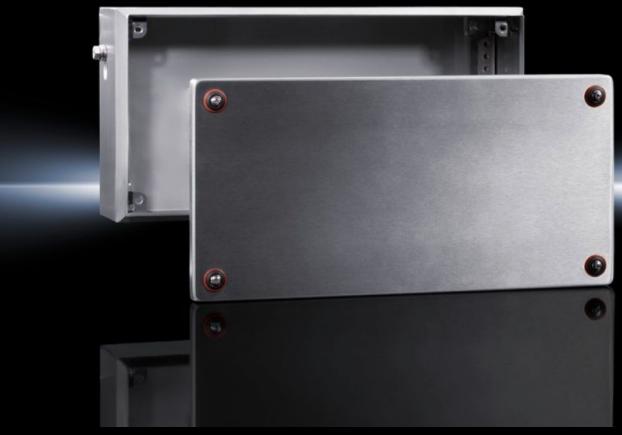

# KEL 9302.000 - Ex enclosures Stainless steel, empty enclosure with screw fastened cover

Ex enclosure with screw-fastened cover, stainless steel

#### **Features**

| Model No.       | KEL 9302.000                                                                                                                                         |
|-----------------|------------------------------------------------------------------------------------------------------------------------------------------------------|
| Design          | Ex enclosures                                                                                                                                        |
| Applications    | Zone 1 and 2 or 21 and 22 to 2014/34/EC                                                                                                              |
|                 | Ambient temperature range: -30 °C+80 °C  The specified temperatures may be limited by the installed equipment                                        |
|                 | Explosion protection category to EN 60 079: Equipment protection thanks to increased safety (Ex e), equipment protection thanks to enclosure (Ex tb) |
| Material        | Enclosure: Stainless steel 1.4301 (AISI 304)<br>Cover: Stainless steel 1.4301 (AISI 304), all-round foamed-in<br>silicone seal                       |
| Surface finish  | Enclosure: Brushed, grain 400, peak-to-valley height < 0.8 μm                                                                                        |
| Supply includes | Enclosure<br>Cover                                                                                                                                   |
| Dimensions      | Width: 300 mm<br>Height: 150 mm<br>Depth: 80 mm                                                                                                      |