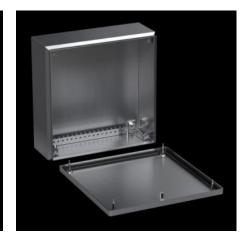

# KEL 9303.000 - Ex enclosures Stainless steel, empty enclosure with screw fastened cover

Ex enclosure with screw-fastened cover, stainless steel

#### **Features**

| Model No.       | KEL 9303.000                                                         |
|-----------------|----------------------------------------------------------------------|
| Design          | Ex enclosures                                                        |
| Applications    | Zone 1 and 2 or 21 and 22 to 2014/34/EC                              |
|                 | Ambient temperature range: -30 °C+80 °C                              |
|                 | The specified temperatures may be limited by the installed equipment |
|                 | Explosion protection category to EN 60 079: Equipment protection     |
|                 | thanks to increased safety (Ex e), equipment protection thanks to    |
|                 | enclosure (Ex tb)                                                    |
| Material        | Enclosure: Stainless steel 1.4301 (AISI 304)                         |
|                 | Cover: Stainless steel 1.4301 (AISI 304), all-round foamed-in        |
|                 | silicone seal                                                        |
| Surface finish  | Enclosure: Brushed, grain 400, peak-to-valley height < 0.8 μm        |
| Supply includes | Enclosure                                                            |
|                 | Cover                                                                |
| Dimensions      | Width: 200 mm                                                        |
|                 | Height: 200 mm                                                       |
|                 | Depth: 80 mm                                                         |