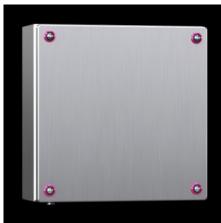

# KEL 9303.000 - Ex enclosures Stainless steel, empty enclosure with screw fastened cover

Ex enclosure with screw-fastened cover, stainless steel

#### **Features**

| Model No.       | KEL 9303.000                                                         |
|-----------------|----------------------------------------------------------------------|
| Design          | Ex enclosures                                                        |
| Applications    | Zone 1 and 2 or 21 and 22 to 2014/34/EC                              |
|                 | Ambient temperature range: -30 °C+80 °C                              |
|                 | The specified temperatures may be limited by the installed equipment |
|                 | Explosion protection category to EN 60 079: Equipment protection     |
|                 | thanks to increased safety (Ex e), equipment protection thanks to    |
|                 | enclosure (Ex tb)                                                    |
| Material        | Enclosure: Stainless steel 1.4301 (AISI 304)                         |
|                 | Cover: Stainless steel 1.4301 (AISI 304), all-round foamed-in        |
|                 | silicone seal                                                        |
| Surface finish  | Enclosure: Brushed, grain 400, peak-to-valley height < 0.8 μm        |
| Supply includes | Enclosure                                                            |
|                 | Cover                                                                |
| Dimensions      | Width: 200 mm                                                        |
|                 | Height: 200 mm                                                       |
|                 | Depth: 80 mm                                                         |