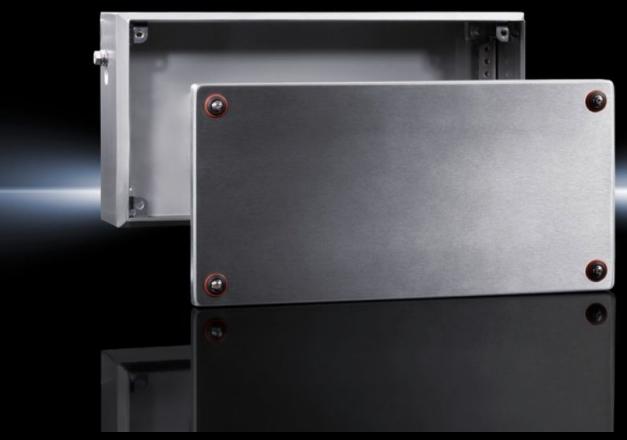

# KEL 9303.000 - Ex enclosures Stainless steel, empty enclosure with screw fastened cover

Ex enclosure with screw-fastened cover, stainless steel

#### **Features**

| Model No.       | KEL 9303.000                                                         |
|-----------------|----------------------------------------------------------------------|
| Design          | Ex enclosures                                                        |
| Applications    | Zone 1 and 2 or 21 and 22 to 2014/34/EC                              |
|                 | Ambient temperature range: -30 °C+80 °C                              |
|                 | The specified temperatures may be limited by the installed equipment |
|                 | Explosion protection category to EN 60 079: Equipment protection     |
|                 | thanks to increased safety (Ex e), equipment protection thanks to    |
|                 | enclosure (Ex tb)                                                    |
| Material        | Enclosure: Stainless steel 1.4301 (AISI 304)                         |
|                 | Cover: Stainless steel 1.4301 (AISI 304), all-round foamed-in        |
|                 | silicone seal                                                        |
| Surface finish  | Enclosure: Brushed, grain 400, peak-to-valley height < 0.8 μm        |
| Supply includes | Enclosure                                                            |
|                 | Cover                                                                |
| Dimensions      | Width: 200 mm                                                        |
|                 | Height: 200 mm                                                       |
|                 | Depth: 80 mm                                                         |