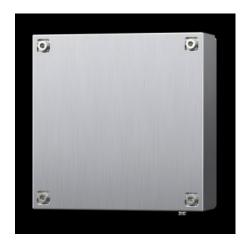

# KEL 9303.000 - Ex enclosures Stainless steel, empty enclosure with screw fastened cover

Ex enclosure with screw-fastened cover, stainless steel

#### **Features**

| Model No.       | KEL 9303.000                                                         |
|-----------------|----------------------------------------------------------------------|
| Design          | Ex enclosures                                                        |
| Applications    | Zone 1 and 2 or 21 and 22 to 2014/34/EC                              |
|                 | Ambient temperature range: -30 °C+80 °C                              |
|                 | The specified temperatures may be limited by the installed equipment |
|                 | Explosion protection category to EN 60 079: Equipment protection     |
|                 | thanks to increased safety (Ex e), equipment protection thanks to    |
|                 | enclosure (Ex tb)                                                    |
| Material        | Enclosure: Stainless steel 1.4301 (AISI 304)                         |
|                 | Cover: Stainless steel 1.4301 (AISI 304), all-round foamed-in        |
|                 | silicone seal                                                        |
| Surface finish  | Enclosure: Brushed, grain 400, peak-to-valley height < 0.8 μm        |
| Supply includes | Enclosure                                                            |
|                 | Cover                                                                |
| Dimensions      | Width: 200 mm                                                        |
|                 | Height: 200 mm                                                       |
|                 | Depth: 80 mm                                                         |