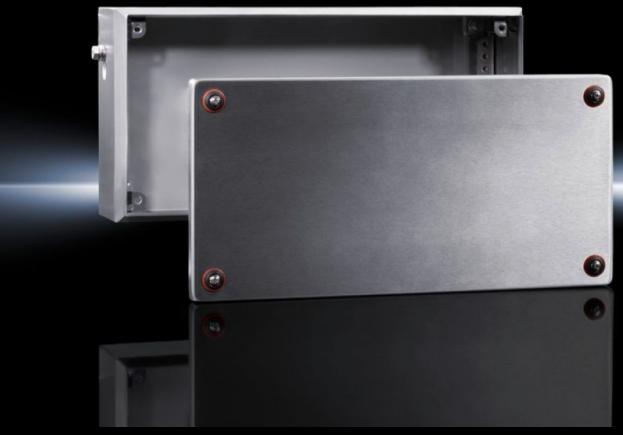

# KEL 9305.000 - Ex enclosures Stainless steel, empty enclosure with screw fastened cover

Ex enclosure with screw-fastened cover, stainless steel

#### **Features**

| Model No.       | KEL 9305.000                                                         |
|-----------------|----------------------------------------------------------------------|
| Design          | Ex enclosures                                                        |
| Applications    | Zone 1 and 2 or 21 and 22 to 2014/34/EC                              |
|                 | Ambient temperature range: -30 °C+80 °C                              |
|                 | The specified temperatures may be limited by the installed equipment |
|                 | Explosion protection category to EN 60 079: Equipment protection     |
|                 | thanks to increased safety (Ex e), equipment protection thanks to    |
|                 | enclosure (Ex tb)                                                    |
| Material        | Enclosure: Stainless steel 1.4301 (AISI 304)                         |
|                 | Cover: Stainless steel 1.4301 (AISI 304), all-round foamed-in        |
|                 | silicone seal                                                        |
| Surface finish  | Enclosure: Brushed, grain 400, peak-to-valley height < 0.8 μm        |
| Supply includes | Enclosure                                                            |
|                 | Cover                                                                |
| Dimensions      | Width: 400 mm                                                        |
|                 | Height: 200 mm                                                       |
|                 | Depth: 120 mm                                                        |