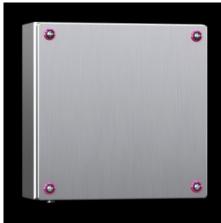

# KEL 9305.000 - Ex enclosures Stainless steel, empty enclosure with screw fastened cover

Ex enclosure with screw-fastened cover, stainless steel

#### **Features**

| Model No.       | KEL 9305.000                                                         |
|-----------------|----------------------------------------------------------------------|
| Design          | Ex enclosures                                                        |
| Applications    | Zone 1 and 2 or 21 and 22 to 2014/34/EC                              |
|                 | Ambient temperature range: -30 °C+80 °C                              |
|                 | The specified temperatures may be limited by the installed equipment |
|                 | Explosion protection category to EN 60 079: Equipment protection     |
|                 | thanks to increased safety (Ex e), equipment protection thanks to    |
|                 | enclosure (Ex tb)                                                    |
| Material        | Enclosure: Stainless steel 1.4301 (AISI 304)                         |
|                 | Cover: Stainless steel 1.4301 (AISI 304), all-round foamed-in        |
|                 | silicone seal                                                        |
| Surface finish  | Enclosure: Brushed, grain 400, peak-to-valley height < 0.8 μm        |
| Supply includes | Enclosure                                                            |
|                 | Cover                                                                |
| Dimensions      | Width: 400 mm                                                        |
|                 | Height: 200 mm                                                       |
|                 | Depth: 120 mm                                                        |