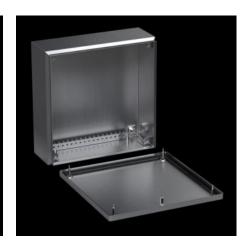

# KEL 9305.000 - Ex enclosures Stainless steel, empty enclosure with screw fastened cover

Ex enclosure with screw-fastened cover, stainless steel

#### **Features**

| Model No.       | KEL 9305.000                                                         |
|-----------------|----------------------------------------------------------------------|
| Design          | Ex enclosures                                                        |
| Applications    | Zone 1 and 2 or 21 and 22 to 2014/34/EC                              |
|                 | Ambient temperature range: -30 °C+80 °C                              |
|                 | The specified temperatures may be limited by the installed equipment |
|                 | Explosion protection category to EN 60 079: Equipment protection     |
|                 | thanks to increased safety (Ex e), equipment protection thanks to    |
|                 | enclosure (Ex tb)                                                    |
| Material        | Enclosure: Stainless steel 1.4301 (AISI 304)                         |
|                 | Cover: Stainless steel 1.4301 (AISI 304), all-round foamed-in        |
|                 | silicone seal                                                        |
| Surface finish  | Enclosure: Brushed, grain 400, peak-to-valley height < 0.8 μm        |
| Supply includes | Enclosure                                                            |
|                 | Cover                                                                |
| Dimensions      | Width: 400 mm                                                        |
|                 | Height: 200 mm                                                       |
|                 | Depth: 120 mm                                                        |