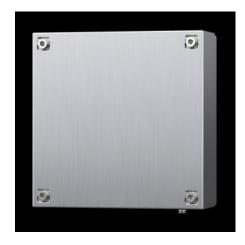

# KEL 9305.000 - Ex enclosures Stainless steel, empty enclosure with screw fastened cover

Ex enclosure with screw-fastened cover, stainless steel

#### **Features**

| Model No.       | KEL 9305.000                                                         |
|-----------------|----------------------------------------------------------------------|
| Design          | Ex enclosures                                                        |
| Applications    | Zone 1 and 2 or 21 and 22 to 2014/34/EC                              |
|                 | Ambient temperature range: -30 °C+80 °C                              |
|                 | The specified temperatures may be limited by the installed equipment |
|                 | Explosion protection category to EN 60 079: Equipment protection     |
|                 | thanks to increased safety (Ex e), equipment protection thanks to    |
|                 | enclosure (Ex tb)                                                    |
| Material        | Enclosure: Stainless steel 1.4301 (AISI 304)                         |
|                 | Cover: Stainless steel 1.4301 (AISI 304), all-round foamed-in        |
|                 | silicone seal                                                        |
| Surface finish  | Enclosure: Brushed, grain 400, peak-to-valley height < 0.8 μm        |
| Supply includes | Enclosure                                                            |
|                 | Cover                                                                |
| Dimensions      | Width: 400 mm                                                        |
|                 | Height: 200 mm                                                       |
|                 | Depth: 120 mm                                                        |