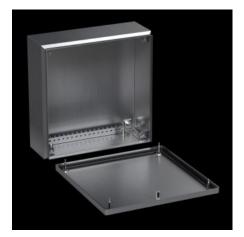

# KEL 9306.000 - Ex enclosures Stainless steel, empty enclosure with screw fastened cover

Ex enclosure with screw-fastened cover, stainless steel

#### **Features**

| Model No.       | KEL 9306.000                                                         |
|-----------------|----------------------------------------------------------------------|
| Design          | Ex enclosures                                                        |
| Applications    | Zone 1 and 2 or 21 and 22 to 2014/34/EC                              |
|                 | Ambient temperature range: -30 °C+80 °C                              |
|                 | The specified temperatures may be limited by the installed equipment |
|                 | Explosion protection category to EN 60 079: Equipment protection     |
|                 | thanks to increased safety (Ex e), equipment protection thanks to    |
|                 | enclosure (Ex tb)                                                    |
| Material        | Enclosure: Stainless steel 1.4301 (AISI 304)                         |
|                 | Cover: Stainless steel 1.4301 (AISI 304), all-round foamed-in        |
|                 | silicone seal                                                        |
| Surface finish  | Enclosure: Brushed, grain 400, peak-to-valley height < 0.8 μm        |
| Supply includes | Enclosure                                                            |
|                 | Cover                                                                |
| Dimensions      | Width: 300 mm                                                        |
|                 | Height: 300 mm                                                       |
|                 | Depth: 120 mm                                                        |