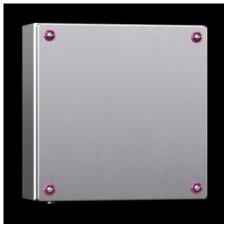

# KEL 9306.000 - Ex enclosures Stainless steel, empty enclosure with screw fastened cover

Ex enclosure with screw-fastened cover, stainless steel

#### **Features**

| Model No.       | KEL 9306.000                                                         |
|-----------------|----------------------------------------------------------------------|
| Design          | Ex enclosures                                                        |
| Applications    | Zone 1 and 2 or 21 and 22 to 2014/34/EC                              |
|                 | Ambient temperature range: -30 °C+80 °C                              |
|                 | The specified temperatures may be limited by the installed equipment |
|                 | Explosion protection category to EN 60 079: Equipment protection     |
|                 | thanks to increased safety (Ex e), equipment protection thanks to    |
|                 | enclosure (Ex tb)                                                    |
| Material        | Enclosure: Stainless steel 1.4301 (AISI 304)                         |
|                 | Cover: Stainless steel 1.4301 (AISI 304), all-round foamed-in        |
|                 | silicone seal                                                        |
| Surface finish  | Enclosure: Brushed, grain 400, peak-to-valley height < 0.8 μm        |
| Supply includes | Enclosure                                                            |
|                 | Cover                                                                |
| Dimensions      | Width: 300 mm                                                        |
|                 | Height: 300 mm                                                       |
|                 | Depth: 120 mm                                                        |