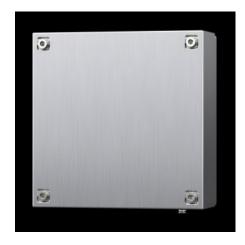

# KEL 9306.000 - Ex enclosures Stainless steel, empty enclosure with screw fastened cover

Ex enclosure with screw-fastened cover, stainless steel

#### **Features**

| Model No.       | KEL 9306.000                                                         |
|-----------------|----------------------------------------------------------------------|
| Design          | Ex enclosures                                                        |
| Applications    | Zone 1 and 2 or 21 and 22 to 2014/34/EC                              |
|                 | Ambient temperature range: -30 °C+80 °C                              |
|                 | The specified temperatures may be limited by the installed equipment |
|                 | Explosion protection category to EN 60 079: Equipment protection     |
|                 | thanks to increased safety (Ex e), equipment protection thanks to    |
|                 | enclosure (Ex tb)                                                    |
| Material        | Enclosure: Stainless steel 1.4301 (AISI 304)                         |
|                 | Cover: Stainless steel 1.4301 (AISI 304), all-round foamed-in        |
|                 | silicone seal                                                        |
| Surface finish  | Enclosure: Brushed, grain 400, peak-to-valley height < 0.8 μm        |
| Supply includes | Enclosure                                                            |
|                 | Cover                                                                |
| Dimensions      | Width: 300 mm                                                        |
|                 | Height: 300 mm                                                       |
|                 | Depth: 120 mm                                                        |