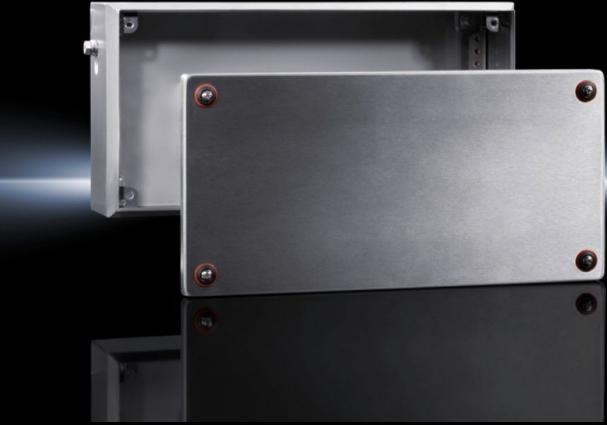

# KEL 9306.000 - Ex enclosures Stainless steel, empty enclosure with screw fastened cover

Ex enclosure with screw-fastened cover, stainless steel

#### **Features**

| Model No.       | KEL 9306.000                                                         |
|-----------------|----------------------------------------------------------------------|
| Design          | Ex enclosures                                                        |
| Applications    | Zone 1 and 2 or 21 and 22 to 2014/34/EC                              |
|                 | Ambient temperature range: -30 °C+80 °C                              |
|                 | The specified temperatures may be limited by the installed equipment |
|                 | Explosion protection category to EN 60 079: Equipment protection     |
|                 | thanks to increased safety (Ex e), equipment protection thanks to    |
|                 | enclosure (Ex tb)                                                    |
| Material        | Enclosure: Stainless steel 1.4301 (AISI 304)                         |
|                 | Cover: Stainless steel 1.4301 (AISI 304), all-round foamed-in        |
|                 | silicone seal                                                        |
| Surface finish  | Enclosure: Brushed, grain 400, peak-to-valley height < 0.8 μm        |
| Supply includes | Enclosure                                                            |
|                 | Cover                                                                |
| Dimensions      | Width: 300 mm                                                        |
|                 | Height: 300 mm                                                       |
|                 | Depth: 120 mm                                                        |