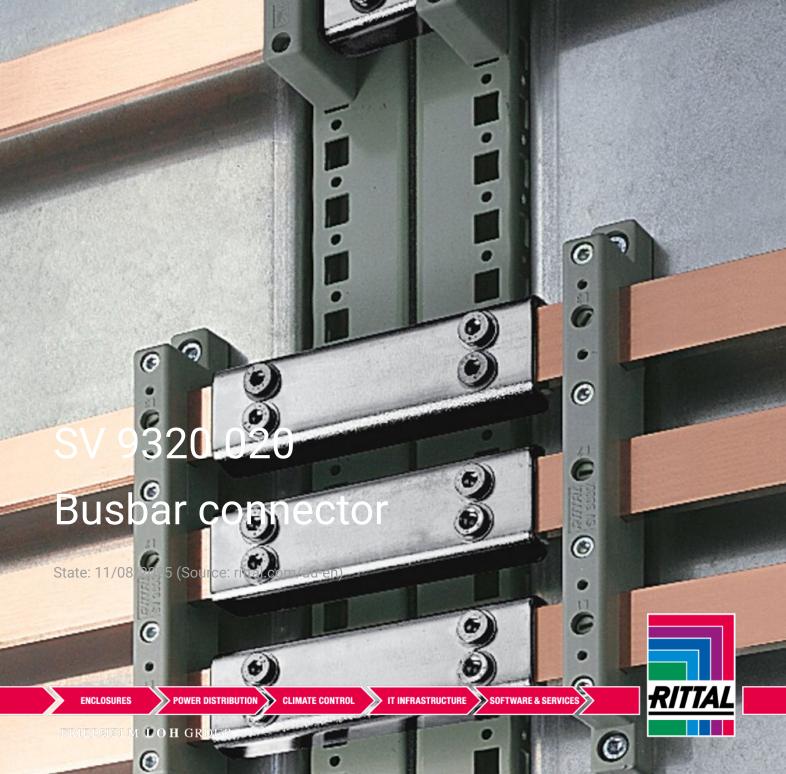

## SV 9320.020 - Busbar connector

For connecting busbars, no drilling required.

### Features

| Model No.                     | SV 9320.020                                                                                                    |
|-------------------------------|----------------------------------------------------------------------------------------------------------------|
| Product description           | For connecting rectangular busbars, no drilling required.                                                      |
| Material                      | Top piece: Sheet steel, zinc-plated, passivated<br>Contact plate: E-Cu, silver-plated                          |
| Connection type               | Single connection                                                                                              |
| To fit busbars                | 20 x 5 - 30 x 10                                                                                               |
| Packs of                      | 3 pc(s).                                                                                                       |
| Net weight                    | 0.561                                                                                                          |
| Gross weight                  | 0.651                                                                                                          |
| Copper weight (kg per piece)  | 0.11                                                                                                           |
| PCF per pack (cradle-to-gate) | 2.5 kg CO2 eq (Cat B)                                                                                          |
| Note on PCF category          | Category B: PCF value (cradle-to-gate) based on the product weight, approximately calculated and self-declared |
| Customs tariff number         | 85369010                                                                                                       |
| EAN                           | 4028177149823                                                                                                  |
| ETIM 9                        | EC000713                                                                                                       |
| ECLASS 8.0                    | 27400606                                                                                                       |
|                               |                                                                                                                |