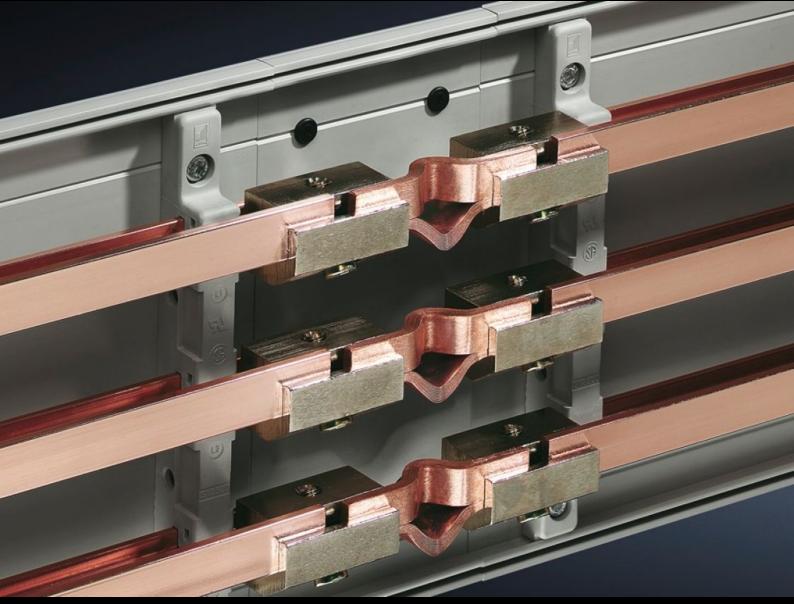

## SV 9320.060 - PLS expansion connectors

For thermal and mechanical compensation during connection of PLS special busbars from enclosure to enclosure.

#### **Features**

| Model No.                    | SV 9320.060                                                                                                                                                                                                                                                |  |  |
|------------------------------|------------------------------------------------------------------------------------------------------------------------------------------------------------------------------------------------------------------------------------------------------------|--|--|
| Product description          | For thermal and mechanical compensation when connecting PLS special busbars from enclosure to enclosure.                                                                                                                                                   |  |  |
| Material                     | E-Cu                                                                                                                                                                                                                                                       |  |  |
| Assembly instruction         | Two busbar connectors are needed to fit one expansion connector.                                                                                                                                                                                           |  |  |
| Note                         | At a temperature increase of 30 K, there is an expansion in the length of the busbars by approximately 0.5 mm/m. For this reason, it is advisable to use an expanding connection for thermal compensation in busbar systems with busbar sections > 3600 mm |  |  |
| To fit busbars               | PLS 800                                                                                                                                                                                                                                                    |  |  |
| Packs of                     | 3 pc(s).                                                                                                                                                                                                                                                   |  |  |
| Net weight                   | 0.537                                                                                                                                                                                                                                                      |  |  |
| Gross weight                 | 0.6                                                                                                                                                                                                                                                        |  |  |
| Copper weight (kg per piece) | 0.18                                                                                                                                                                                                                                                       |  |  |
| Customs tariff number        | 85369010                                                                                                                                                                                                                                                   |  |  |
| EAN                          | 4028177162365                                                                                                                                                                                                                                              |  |  |
| ETIM 9                       | EC000713                                                                                                                                                                                                                                                   |  |  |
| ECLASS 8.0                   | 27400606                                                                                                                                                                                                                                                   |  |  |

#### Tender text

PLS 800 expansion connector PLS expansion connectors for thermal and mechanical compensation during connection of PLS 800 special busbars from enclosure to enclosure.

System:

Rittal RiLine60