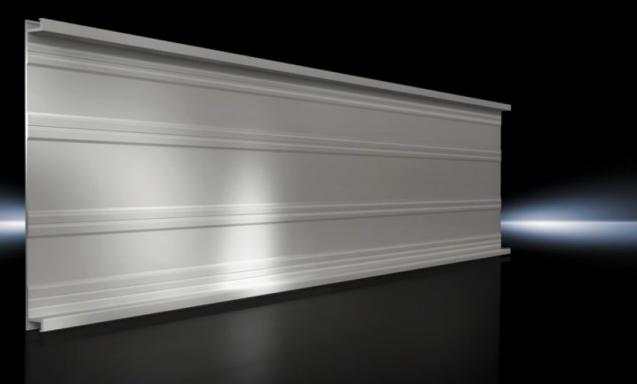

## SV 9340.170 - Base tray for RiLine busbar systems

Rear contact hazard protection of a busbar assembly.

#### Features

| Model No.             | SV 9340.170                                                               |
|-----------------------|---------------------------------------------------------------------------|
| Product description   | For rear contact hazard protection of the busbar assembly.                |
| Material              | Thermally modified hard PVC.<br>Fire protection corresponding to UL 94-V0 |
| Colour                | RAL 7035                                                                  |
| Note                  | May be cut individually to required length                                |
| Number of poles       | 3-pole                                                                    |
| To fit busbar system  | Flat copper busbars, 3-pole                                               |
| Dimensions            | Length: 2,400 mm                                                          |
| Packs of              | 1 pc(s).                                                                  |
| Net weight            | 2.475                                                                     |
| Gross weight          | 2.675                                                                     |
| Customs tariff number | 85472000                                                                  |
| EAN                   | 4028177572331                                                             |
| ETIM 9                | EC002270                                                                  |
| ECLASS 8.0            | 27409221                                                                  |
|                       |                                                                           |

#### Tender text

RiLine 60 base tray Base tray for 60 mm flat bar system for rear contact hazard protection of the flat bar assembly Technical specifications Length: 2400 mm Width: 210 mm Height: 19.5 mm System: Rittal RiLine60