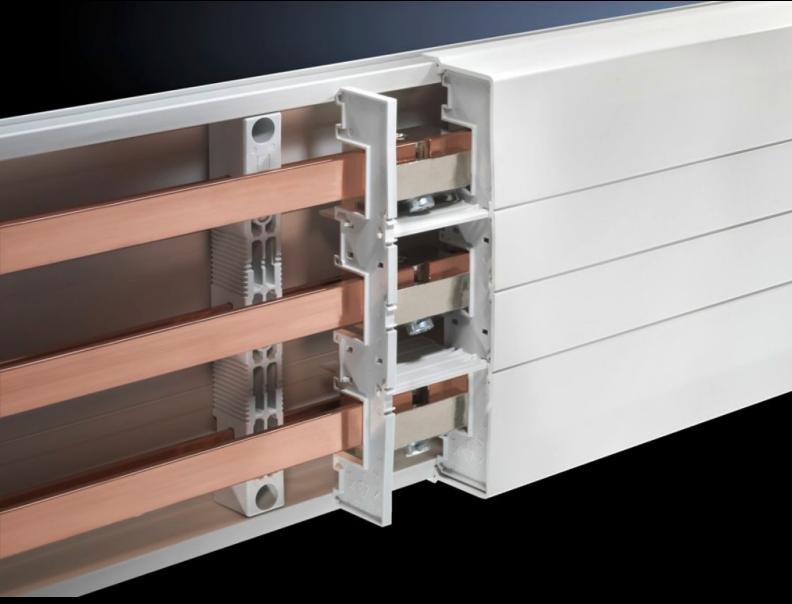

## SV 9340.220 - Support panel for cover section

Increase stability and prevent side access to the cover section.

#### **Features**

| SV 9340.220                                                                                                                                |
|--------------------------------------------------------------------------------------------------------------------------------------------|
| To prevent side access to the cover section. The support panel also provides additional stability. Recommended mounting distance ≤ 500 mm. |
| Polyamide Fire protection corresponding to UL 94-V0                                                                                        |
| File protection corresponding to OL 94-40                                                                                                  |
| RAL 7035                                                                                                                                   |
| 3-pole                                                                                                                                     |
| 5 pc(s).                                                                                                                                   |
| 0.07                                                                                                                                       |
| 0.083                                                                                                                                      |
| 39269097                                                                                                                                   |
| 4028177502444                                                                                                                              |
| EC000775                                                                                                                                   |
| 27142414                                                                                                                                   |
|                                                                                                                                            |

### Tender text

Support panel for cover sections

Support panel for cover sections.

To prevent side access to the cover section.

The support panel also provides additional stability.

System:

Rittal RiLine60

© Rittal 2025 3