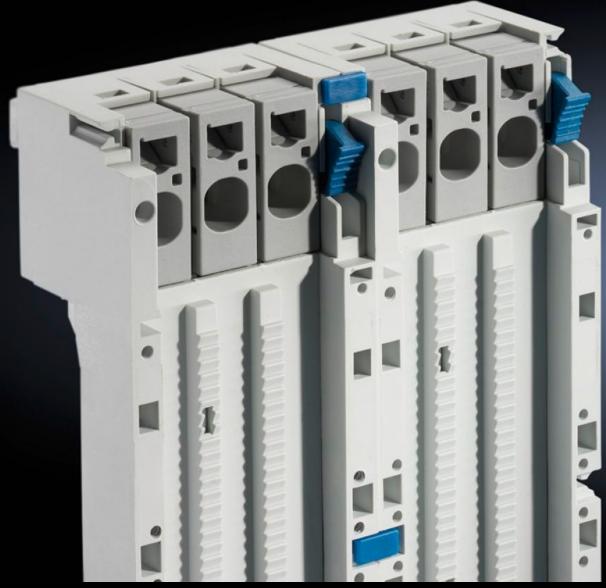

## SV 9340.280 - Connection pin for OM adaptors/supports

For the mechanical connection of OM adaptors/supports.

## **Features**

| Model No.             | SV 9340.280                                                                             |
|-----------------------|-----------------------------------------------------------------------------------------|
| Product description   | For any required mechanical connection of OM adaptor/support and insert strip 9340.290. |
| Material              | Polyamide                                                                               |
| Colour                | RAL 5010                                                                                |
| Packs of              | 20 pc(s).                                                                               |
| Net weight            | 0.02                                                                                    |
| Gross weight          | 0.02                                                                                    |
| Customs tariff number | 39269097                                                                                |
| EAN                   | 4028177502482                                                                           |
| ETIM 9                | EC001121                                                                                |
| ECLASS 8.0            | 27440390                                                                                |