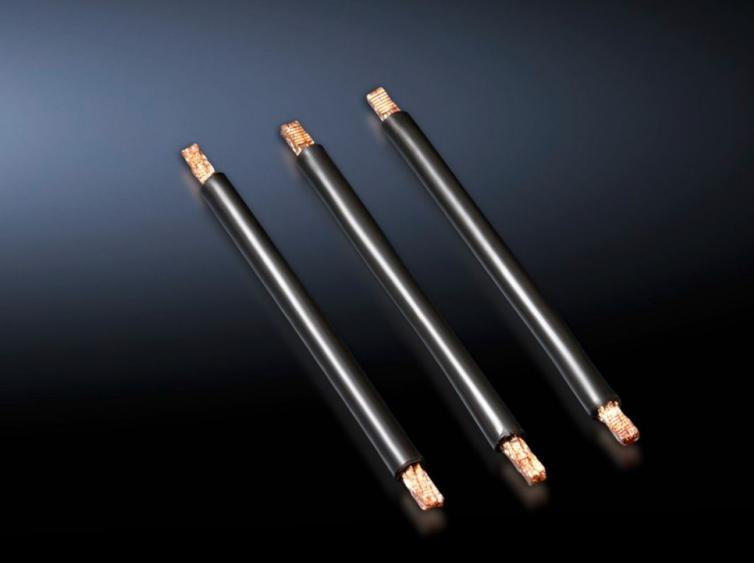

# SV 9340.860 - Cable set for OM adaptors with spring terminal block

Pre-assembled connection cables for individual connection of switchgear.

#### **Features**

| Model No.                    | SV 9340.860                                                                                                                     |
|------------------------------|---------------------------------------------------------------------------------------------------------------------------------|
| Product description          | Pre-assembled connection cables for individual connection of switchgear, top-mounted on OM adaptors with tension spring clamps. |
| Material                     | PVC insulation<br>Temperature resistant to 105 °C<br>Wire ends with ultrasonic wire-end compression at both ends                |
| AWG                          | AWG 12 = 3.31 mm² 🛚 4 mm²                                                                                                       |
| Note                         | AWG = American Wire Gauge                                                                                                       |
| Dimensions                   | Length: 140 mm                                                                                                                  |
| Packs of                     | 15 pc(s).                                                                                                                       |
| Net weight                   | 0.075                                                                                                                           |
| Gross weight                 | 0.085                                                                                                                           |
| Copper weight (kg per piece) | 0.003                                                                                                                           |
| Customs tariff number        | 85444290                                                                                                                        |
| EAN                          | 4028177502710                                                                                                                   |
| ETIM 9                       | EC000839                                                                                                                        |
| ECLASS 8.0                   | 27062302                                                                                                                        |