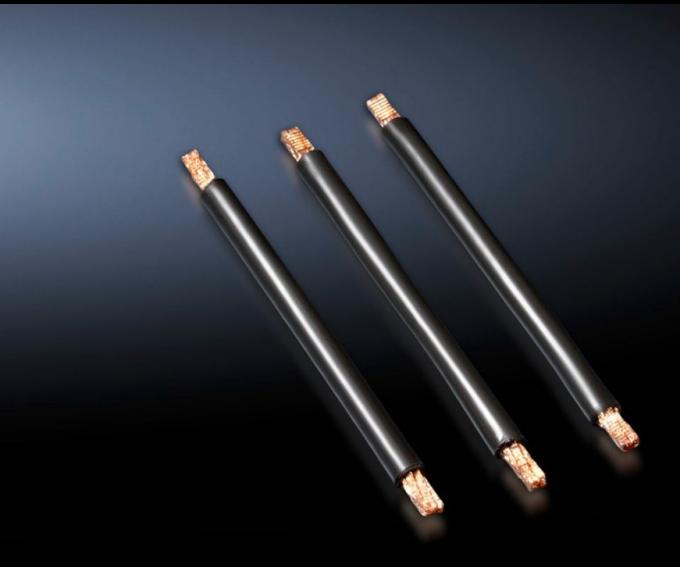

# SV 9340.870 - Cable set for OM adaptors with spring terminal block

Pre-assembled connection cables for individual connection of switchgear.

#### **Features**

| Model No.                    | SV 9340.870                                                                                                                     |
|------------------------------|---------------------------------------------------------------------------------------------------------------------------------|
| Product description          | Pre-assembled connection cables for individual connection of switchgear, top-mounted on OM adaptors with tension spring clamps. |
| Material                     | PVC insulation Temperature resistant to 105 °C Wire ends with ultrasonic wire-end compression at both ends                      |
| AWG                          | AWG 10 = 5.26 mm² ∅ 6 mm²                                                                                                       |
| Note                         | AWG = American Wire Gauge                                                                                                       |
| Dimensions                   | Length: 140 mm                                                                                                                  |
| Packs of                     | 15 pc(s).                                                                                                                       |
| Net weight                   | 0.12                                                                                                                            |
| Gross weight                 | 0.13                                                                                                                            |
| Copper weight (kg per piece) | 0.006                                                                                                                           |
| Customs tariff number        | 85444290                                                                                                                        |
| EAN                          | 4028177502727                                                                                                                   |
| ETIM 9                       | EC000839                                                                                                                        |
| ECLASS 8.0                   | 27062302                                                                                                                        |