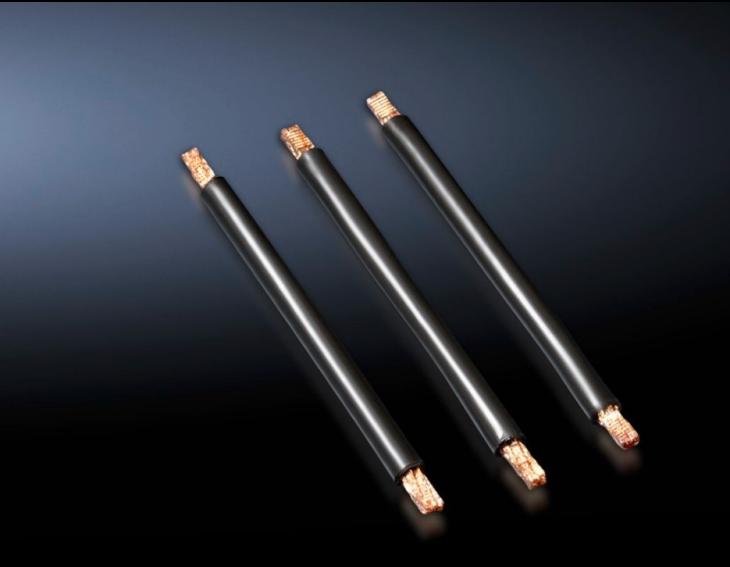

# SV 9340.880 - Cable set for OM adaptors with spring terminal block

Pre-assembled connection cables for individual connection of switchgear.

#### **Features**

| Model No.                    | SV 9340.880                                                                                                                     |
|------------------------------|---------------------------------------------------------------------------------------------------------------------------------|
| Product description          | Pre-assembled connection cables for individual connection of switchgear, top-mounted on OM adaptors with tension spring clamps. |
| Material                     | PVC insulation Temperature resistant to 105 °C Wire ends with ultrasonic wire-end compression at both ends                      |
| AWG                          | AWG 8 = 8.37 mm² № 10 mm²                                                                                                       |
| Note                         | AWG = American Wire Gauge                                                                                                       |
| Dimensions                   | Length: 140 mm                                                                                                                  |
| Packs of                     | 6 pc(s).                                                                                                                        |
| Net weight                   | 0.06                                                                                                                            |
| Gross weight                 | 0.088                                                                                                                           |
| Copper weight (kg per piece) | 0.009                                                                                                                           |
| Customs tariff number        | 85444290                                                                                                                        |
| EAN                          | 4028177502734                                                                                                                   |
| ETIM 9                       | EC000839                                                                                                                        |
| ECLASS 8.0                   | 27062302                                                                                                                        |