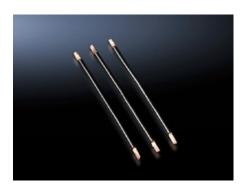

# SV 9340.890 - Cable set for OM adaptors with spring terminal block

Pre-assembled connection cables for individual connection of switchgear.

#### **Features**

| Model No.                    | SV 9340.890                                                                                                                     |
|------------------------------|---------------------------------------------------------------------------------------------------------------------------------|
| Product description          | Pre-assembled connection cables for individual connection of switchgear, top-mounted on OM adaptors with tension spring clamps. |
| Material                     | PVC insulation Temperature resistant to 105 °C Wire ends with ultrasonic wire-end compression at both ends                      |
| AWG                          | AWG 6 = 13.3 mm² № 16 mm²                                                                                                       |
| Note                         | AWG = American Wire Gauge                                                                                                       |
| Dimensions                   | Length: 140 mm                                                                                                                  |
| Packs of                     | 6 pc(s).                                                                                                                        |
| Net weight                   | 0.12                                                                                                                            |
| Gross weight                 | 0.128                                                                                                                           |
| Copper weight (kg per piece) | 0.014                                                                                                                           |
| Customs tariff number        | 85444290                                                                                                                        |
| EAN                          | 4028177502741                                                                                                                   |
| ETIM 9                       | EC000839                                                                                                                        |
| ECLASS 8.0                   | 27062302                                                                                                                        |