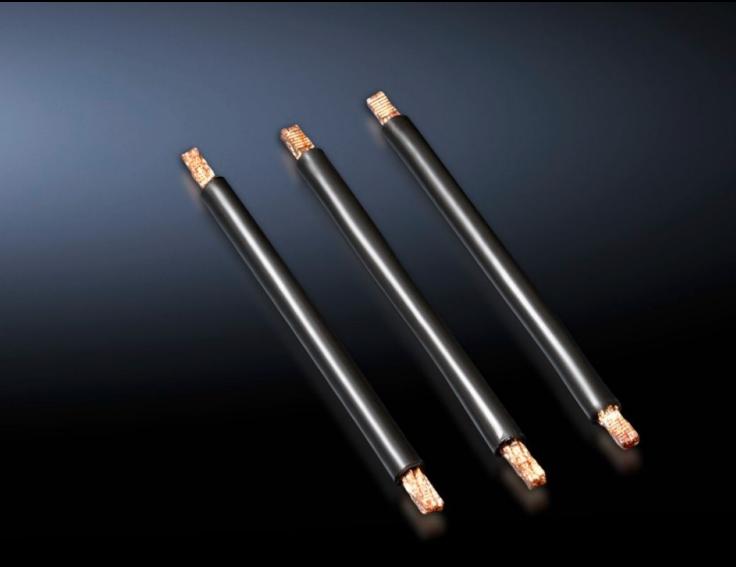

# SV 9340.890 - Cable set for OM adaptors with spring terminal block

Pre-assembled connection cables for individual connection of switchgear.

#### **Features**

| Model No.                    | SV 9340.890                                                                                                                     |
|------------------------------|---------------------------------------------------------------------------------------------------------------------------------|
| Product description          | Pre-assembled connection cables for individual connection of switchgear, top-mounted on OM adaptors with tension spring clamps. |
| Material                     | PVC insulation Temperature resistant to 105 °C Wire ends with ultrasonic wire-end compression at both ends                      |
| AWG                          | AWG 6 = 13.3 mm² № 16 mm²                                                                                                       |
| Note                         | AWG = American Wire Gauge                                                                                                       |
| Dimensions                   | Length: 140 mm                                                                                                                  |
| Packs of                     | 6 pc(s).                                                                                                                        |
| Net weight                   | 0.12                                                                                                                            |
| Gross weight                 | 0.128                                                                                                                           |
| Copper weight (kg per piece) | 0.014                                                                                                                           |
| Customs tariff number        | 85444290                                                                                                                        |
| EAN                          | 4028177502741                                                                                                                   |
| ETIM 9                       | EC000839                                                                                                                        |
| ECLASS 8.0                   | 27062302                                                                                                                        |