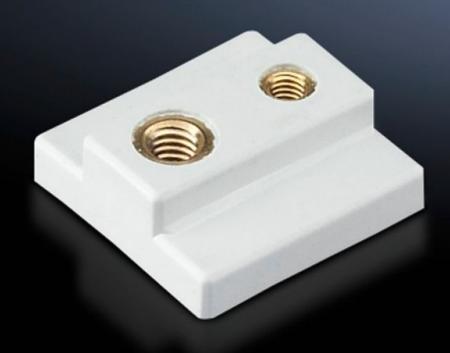

## SV 9342.560 - Sliding block for circuit-breaker component adaptors

For additional locking of circuit-breakers with more than two attachment points.

## **Features**

| Model No.             | SV 9342.560                                                                      |
|-----------------------|----------------------------------------------------------------------------------|
| Product description   | For additional locking of circuit-breakers with more than two attachment points. |
| Colour                | RAL 7035                                                                         |
| Note                  | UL approval in conjunction with circuit-breaker component adaptor                |
| To fit Model No.      | 9342.500                                                                         |
|                       | 9342.510                                                                         |
|                       | 9342.504                                                                         |
|                       | 9342.514                                                                         |
|                       | 9342.540                                                                         |
|                       | 9342.550                                                                         |
| Packs of              | 6 pc(s).                                                                         |
| Net weight            | 0.012                                                                            |
| Gross weight          | 0.016                                                                            |
| Customs tariff number | 85369095                                                                         |
| EAN                   | 4028177551923                                                                    |
| ETIM 9                | EC000096                                                                         |
| ECLASS 8.0            | 23110804                                                                         |