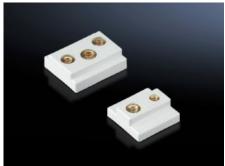

## SV 9342.560 - Sliding block for circuit-breaker component adaptors

For additional locking of circuit-breakers with more than two attachment points.

## **Features**

| Model No.             | SV 9342.560                                                                      |
|-----------------------|----------------------------------------------------------------------------------|
| Product description   | For additional locking of circuit-breakers with more than two attachment points. |
| Colour                | RAL 7035                                                                         |
| Note                  | UL approval in conjunction with circuit-breaker component adaptor                |
| To fit Model No.      | 9342.500                                                                         |
|                       | 9342.510                                                                         |
|                       | 9342.504                                                                         |
|                       | 9342.514                                                                         |
|                       | 9342.540                                                                         |
|                       | 9342.550                                                                         |
| Packs of              | 6 pc(s).                                                                         |
| Net weight            | 0.012                                                                            |
| Gross weight          | 0.016                                                                            |
| Customs tariff number | 85369095                                                                         |
| EAN                   | 4028177551923                                                                    |
| ETIM 9                | EC000096                                                                         |
| ECLASS 8.0            | 23110804                                                                         |