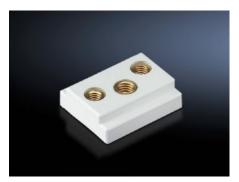

## SV 9342.560 - Sliding block for circuit-breaker component adaptors

For additional locking of circuit-breakers with more than two attachment points.

## **Features**

| Model No.             | SV 9342.560                                                                      |
|-----------------------|----------------------------------------------------------------------------------|
| Product description   | For additional locking of circuit-breakers with more than two attachment points. |
| Colour                | RAL 7035                                                                         |
| Note                  | UL approval in conjunction with circuit-breaker component adaptor                |
| To fit Model No.      | 9342.500                                                                         |
|                       | 9342.510                                                                         |
|                       | 9342.504                                                                         |
|                       | 9342.514                                                                         |
|                       | 9342.540                                                                         |
|                       | 9342.550                                                                         |
| Packs of              | 6 pc(s).                                                                         |
| Net weight            | 0.012                                                                            |
| Gross weight          | 0.016                                                                            |
| Customs tariff number | 85369095                                                                         |
| EAN                   | 4028177551923                                                                    |
| ETIM 9                | EC000096                                                                         |
| ECLASS 8.0            | 23110804                                                                         |