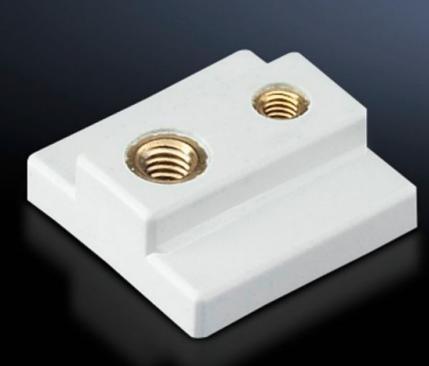

## SV 9342.640 - Sliding block for circuit-breaker component adaptors

For additional locking of circuit-breakers with more than two attachment points.

## Features

| Model No.             | SV 9342.640                                                                      |
|-----------------------|----------------------------------------------------------------------------------|
| Product description   | For additional locking of circuit-breakers with more than two attachment points. |
| Colour                | RAL 7035                                                                         |
| Note                  | UL approval in conjunction with circuit-breaker component adapto                 |
| To fit Model No.      | 9345.600                                                                         |
|                       | 9345.610                                                                         |
|                       | 9345.604                                                                         |
|                       | 9345.614                                                                         |
| Packs of              | 6 pc(s).                                                                         |
| Net weight            | 0.018                                                                            |
| Gross weight          | 0.035                                                                            |
| Customs tariff number | 85369095                                                                         |
| EAN                   | 4028177551930                                                                    |
| ETIM 9                | EC000096                                                                         |
| ECLASS 8.0            | 23110804                                                                         |
|                       |                                                                                  |