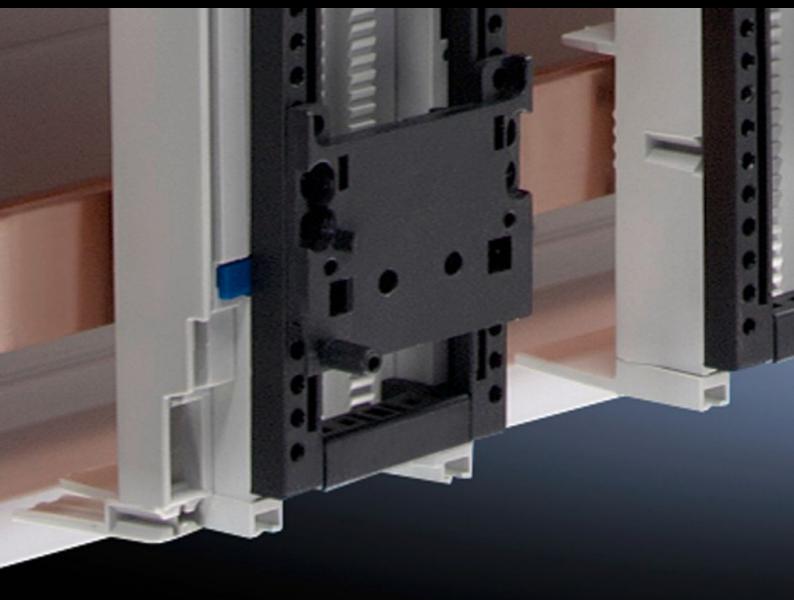

## SV 9342.800 - PinBlock for support frames

For reliable attachment and positioning of the contactor on motor starter combinations.

## **Features**

| Model No.             | SV 9342.800                                                                                                                                                                                                     |
|-----------------------|-----------------------------------------------------------------------------------------------------------------------------------------------------------------------------------------------------------------|
| Product description   | For reliable attachment and positioning of the contactor on motor starter combinations. Simple clip-on mounting onto the support frame. Individual vertical positioning is achieved by relocating the PinBlock. |
| Material              | Polyamide                                                                                                                                                                                                       |
| Colour                | RAL 9005                                                                                                                                                                                                        |
| Support frame width   | 45 mm                                                                                                                                                                                                           |
| Note                  | UL approval in conjunction with OM adaptor/support                                                                                                                                                              |
| Packs of              | 5 pc(s).                                                                                                                                                                                                        |
| Net weight            | 0.04                                                                                                                                                                                                            |
| Gross weight          | 0.036                                                                                                                                                                                                           |
| Customs tariff number | 39269097                                                                                                                                                                                                        |
| EAN                   | 4028177503847                                                                                                                                                                                                   |
| ETIM 9                | EC002270                                                                                                                                                                                                        |
| ECLASS 8.0            | 27400613                                                                                                                                                                                                        |