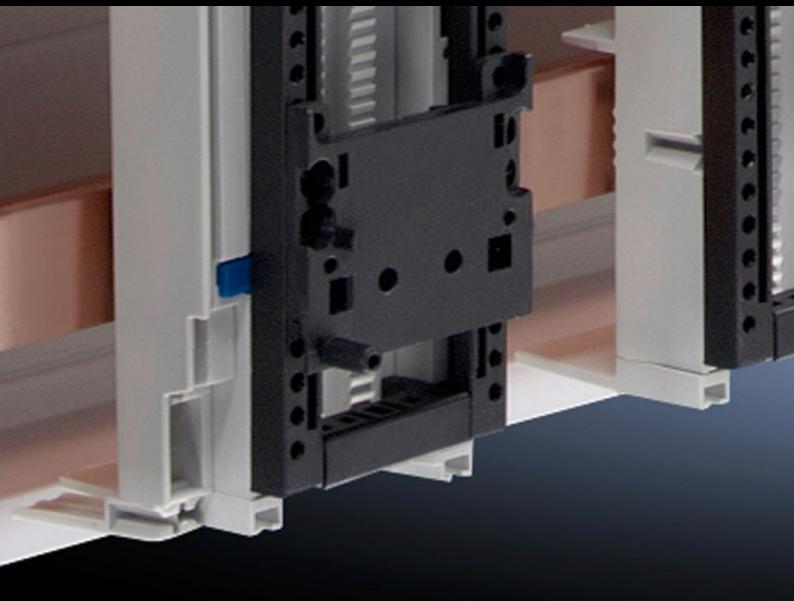

## SV 9342.810 - PinBlock for support frames

For reliable attachment and positioning of the contactor on motor starter combinations.

## **Features**

| Model No.             | SV 9342.810                                                                                                                                                                                                     |
|-----------------------|-----------------------------------------------------------------------------------------------------------------------------------------------------------------------------------------------------------------|
| Product description   | For reliable attachment and positioning of the contactor on motor starter combinations. Simple clip-on mounting onto the support frame. Individual vertical positioning is achieved by relocating the PinBlock. |
| Material              | Polyamide                                                                                                                                                                                                       |
| Colour                | RAL 9005                                                                                                                                                                                                        |
| Support frame width   | 55 mm                                                                                                                                                                                                           |
| Note                  | UL approval in conjunction with OM adaptor/support                                                                                                                                                              |
| Packs of              | 5 pc(s).                                                                                                                                                                                                        |
| Net weight            | 0.03                                                                                                                                                                                                            |
| Gross weight          | 0.039                                                                                                                                                                                                           |
| Customs tariff number | 39269097                                                                                                                                                                                                        |
| EAN                   | 4028177503854                                                                                                                                                                                                   |
| ETIM 9                | EC002270                                                                                                                                                                                                        |
| ECLASS 8.0            | 27400613                                                                                                                                                                                                        |