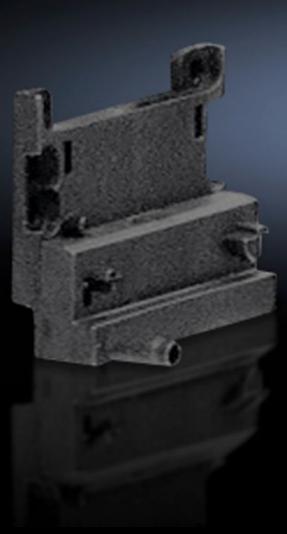

## SV 9342.820 PinBlock Plus

State: 15/08/2025 (Source: rittal.com/au-en)

## SV 9342.820 - PinBlock Plus for starters with increased contactor attachment

For starters with increased contactor attachment.

## **Features**

| Model No.             | SV 9342.820                                                 |
|-----------------------|-------------------------------------------------------------|
| Product description   | Mounted by simply clipping onto the PinBlock 9342.800/.810. |
| Material              | Polyamide                                                   |
| Colour                | RAL 9005                                                    |
| Note                  | UL approval in conjunction with OM adaptor/support          |
| Packs of              | 5 pc(s).                                                    |
| Net weight            | 0.03                                                        |
| Gross weight          | 0.035                                                       |
| Customs tariff number | 39269097                                                    |
| EAN                   | 4028177503861                                               |
| ETIM 9                | EC002270                                                    |
| ECLASS 8.0            | 27400613                                                    |