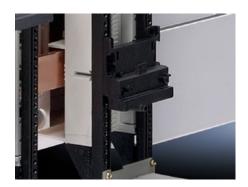

## SV 9342.820 - PinBlock Plus for starters with increased contactor attachment

For starters with increased contactor attachment.

## **Features**

| Model No.             | SV 9342.820                                                 |
|-----------------------|-------------------------------------------------------------|
| Product description   | Mounted by simply clipping onto the PinBlock 9342.800/.810. |
| Material              | Polyamide                                                   |
| Colour                | RAL 9005                                                    |
| Note                  | UL approval in conjunction with OM adaptor/support          |
| Packs of              | 5 pc(s).                                                    |
| Net weight            | 0.03                                                        |
| Gross weight          | 0.035                                                       |
| Customs tariff number | 39269097                                                    |
| EAN                   | 4028177503861                                               |
| ETIM 9                | EC002270                                                    |
| ECLASS 8.0            | 27400613                                                    |