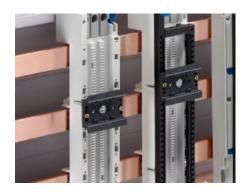

## SV 9342.850 - Support rail 35 x 10 mm for OM adaptors/ supports

For attaching to the adaptor section or to the support frame.