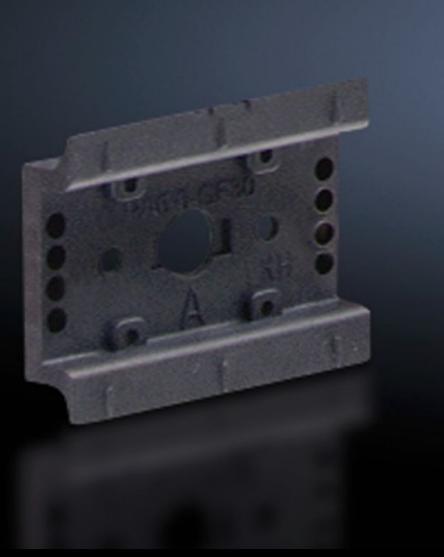

## SV 9342.850 - Support rail 35 x 10 mm for OM adaptors/ supports

For attaching to the adaptor section or to the support frame.

#### **Features**

| Model No.                                     | SV 9342.850                                                                                                                                      |
|-----------------------------------------------|--------------------------------------------------------------------------------------------------------------------------------------------------|
| Design                                        | TS 45C                                                                                                                                           |
| Product description                           | For attaching to the adaptor section and support frame.                                                                                          |
| Material                                      | Polyamide                                                                                                                                        |
| Colour                                        | RAL 9005                                                                                                                                         |
| Supply includes                               | Assembly screws                                                                                                                                  |
| Anti-slip guard for motor circuit-<br>breaker | Yes                                                                                                                                              |
| Support rail type                             | TS 45C                                                                                                                                           |
| Note                                          | UL approval in conjunction with OM adaptor/support Support rail TS xxD-V only suitable for non-pitch pattern-dependent mounting on support frame |
| Dimensions                                    | Width: 45 mm                                                                                                                                     |
| Packs of                                      | 5 pc(s).                                                                                                                                         |
| Net weight                                    | 0.04                                                                                                                                             |
| Gross weight                                  | 0.044                                                                                                                                            |
| Customs tariff number                         | 39269097                                                                                                                                         |
|                                               |                                                                                                                                                  |