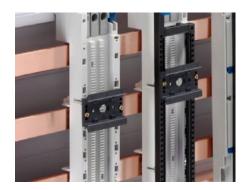

## SV 9342.860 - Support rail 35 x 10 mm for OM adaptors/ supports

For attaching to the adaptor section or to the support frame.

#### Tender text

Support rail TS 45D
Support rail TS 45D 35 x 10 mm
for OM adaptor / support
for attaching to the adaptor section
System:
Rittal RiLine60

© Rittal 2025 3