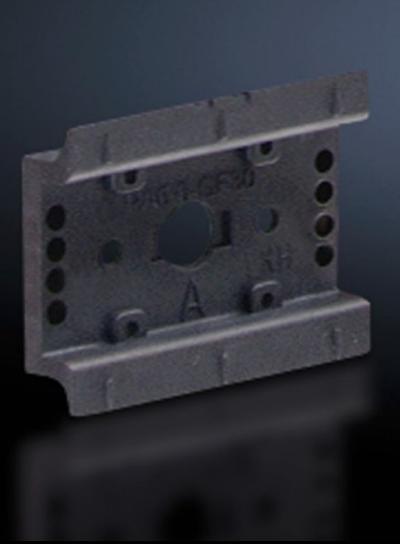

## SV 9342.860 - Support rail 35 x 10 mm for OM adaptors/ supports

For attaching to the adaptor section or to the support frame.

#### **Features**

| Model No.             | SV 9342.860                                                                                                                                            |
|-----------------------|--------------------------------------------------------------------------------------------------------------------------------------------------------|
| Design                | TS 45D                                                                                                                                                 |
| Product description   | For attaching to the adaptor section and support frame.                                                                                                |
| Material              | Polyamide                                                                                                                                              |
| Colour                | RAL 9005                                                                                                                                               |
| Supply includes       | Assembly screws                                                                                                                                        |
| Support rail type     | TS 45D                                                                                                                                                 |
| Note                  | UL approval in conjunction with OM adaptor/support<br>Support rail TS xxD-V only suitable for non-pitch pattern-dependent<br>mounting on support frame |
| Dimensions            | Width: 45 mm                                                                                                                                           |
| Packs of              | 5 pc(s).                                                                                                                                               |
| Net weight            | 0.04                                                                                                                                                   |
| Gross weight          | 0.044                                                                                                                                                  |
| Customs tariff number | 39269097                                                                                                                                               |
| EAN                   | 4028177503915                                                                                                                                          |
| ETIM 9                | EC001285                                                                                                                                               |

#### Tender text

Support rail TS 45D
Support rail TS 45D 35 x 10 mm
for OM adaptor / support
for attaching to the adaptor section
System:
Rittal RiLine60

© Rittal 2025 3