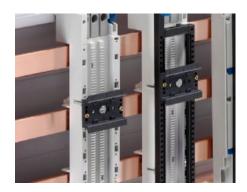

## SV 9342.870 - Support rail 35 x 10 mm for OM adaptors/ supports

For attaching to the adaptor section or to the support frame.

#### Tender text

Support rail TS45B
Support rail TS 45B-V 35 x 10 mm
for OM adaptor / support for
attaching to the support frame
With latch for retrospective locking of
the support rail with pre-assembled switchgear
System:
Rittal RiLine60