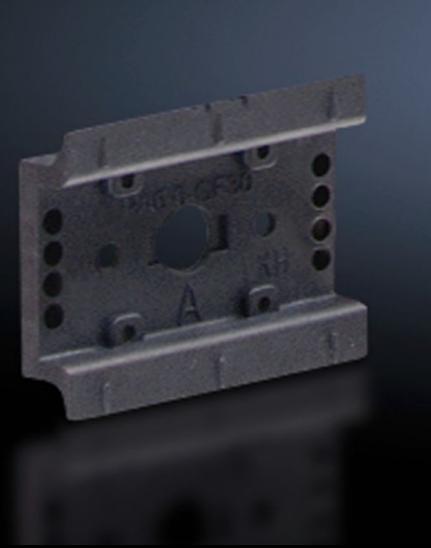

## SV 9342.870 - Support rail 35 x 10 mm for OM adaptors/ supports

For attaching to the adaptor section or to the support frame.

#### **Features**

| Model No.             | SV 9342.870                                                                                                                                            |
|-----------------------|--------------------------------------------------------------------------------------------------------------------------------------------------------|
| Design                | TS 45D-V                                                                                                                                               |
| Product description   | For attaching to the adaptor section and support frame.                                                                                                |
| Material              | Polyamide                                                                                                                                              |
| Colour                | RAL 9005                                                                                                                                               |
| Supply includes       | Assembly screws                                                                                                                                        |
| Support rail type     | TS 45D-V                                                                                                                                               |
| Note                  | UL approval in conjunction with OM adaptor/support<br>Support rail TS xxD-V only suitable for non-pitch pattern-dependent<br>mounting on support frame |
| Dimensions            | Width: 45 mm                                                                                                                                           |
| Packs of              | 5 pc(s).                                                                                                                                               |
| Net weight            | 0.05                                                                                                                                                   |
| Gross weight          | 0.063                                                                                                                                                  |
| Customs tariff number | 39269097                                                                                                                                               |
| EAN                   | 4028177503922                                                                                                                                          |
| ETIM 9                | EC001285                                                                                                                                               |
|                       |                                                                                                                                                        |

#### Tender text

Support rail TS45B
Support rail TS 45B-V 35 x 10 mm
for OM adaptor / support for
attaching to the support frame
With latch for retrospective locking of
the support rail with pre-assembled switchgear
System:
Rittal RiLine60