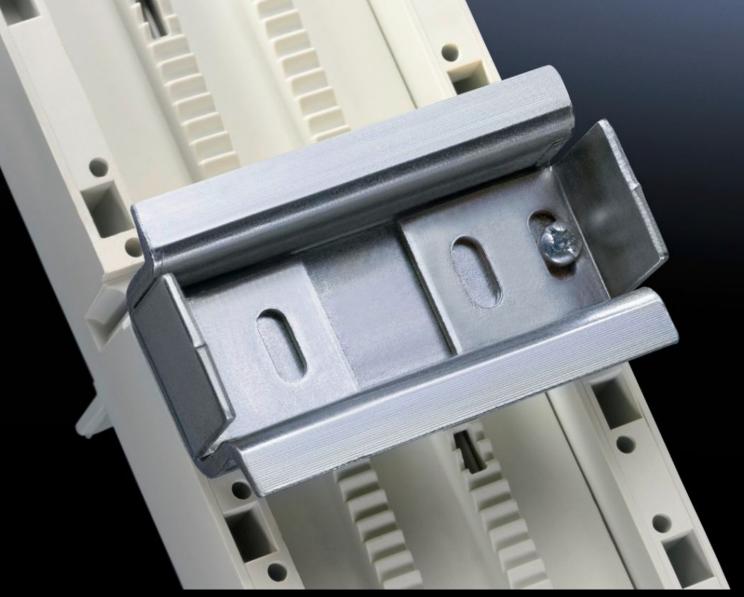

## SV 9342.880 - Support rail 35 x 15 mm for OM adaptors/ supports

For attaching to the adaptor section.

## **Features**

| Model No.                     | SV 9342.880                                                                                                    |
|-------------------------------|----------------------------------------------------------------------------------------------------------------|
| Product description           | For attaching to the adaptor section.                                                                          |
| Material                      | Sheet steel                                                                                                    |
| Surface finish                | Zinc-plated                                                                                                    |
| Supply includes               | Assembly screws and side anti-slip guard                                                                       |
| Dimensions                    | Width: 45 mm                                                                                                   |
| Packs of                      | 5 pc(s).                                                                                                       |
| Net weight                    | 0.25                                                                                                           |
| Gross weight                  | 0.278                                                                                                          |
| PCF per pack (cradle-to-gate) | 1.1 kg CO2 eq (Cat B)                                                                                          |
| Note on PCF category          | Category B: PCF value (cradle-to-gate) based on the product weight, approximately calculated and self-declared |
| Customs tariff number         | 73269098                                                                                                       |
| EAN                           | 4028177503939                                                                                                  |
| ETIM 9                        | EC001285                                                                                                       |
| ECLASS 8.0                    | 27141143                                                                                                       |