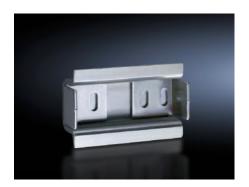

## SV 9342.880 - Support rail 35 x 15 mm for OM adaptors/ supports

For attaching to the adaptor section.

## **Features**

| Model No.                     | SV 9342.880                                                                                                    |
|-------------------------------|----------------------------------------------------------------------------------------------------------------|
| Product description           | For attaching to the adaptor section.                                                                          |
| Material                      | Sheet steel                                                                                                    |
| Surface finish                | Zinc-plated                                                                                                    |
| Supply includes               | Assembly screws and side anti-slip guard                                                                       |
| Dimensions                    | Width: 45 mm                                                                                                   |
| Packs of                      | 5 pc(s).                                                                                                       |
| Net weight                    | 0.25                                                                                                           |
| Gross weight                  | 0.278                                                                                                          |
| PCF per pack (cradle-to-gate) | 1.1 kg CO2 eq (Cat B)                                                                                          |
| Note on PCF category          | Category B: PCF value (cradle-to-gate) based on the product weight, approximately calculated and self-declared |
| Customs tariff number         | 73269098                                                                                                       |
| EAN                           | 4028177503939                                                                                                  |
| ETIM 9                        | EC001285                                                                                                       |
| ECLASS 8.0                    | 27141143                                                                                                       |