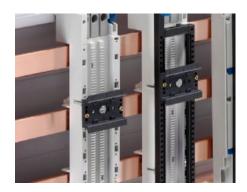

## SV 9342.920 - Support rail 35 x 10 mm for OM adaptors/ supports

For attaching to the adaptor section or to the support frame.