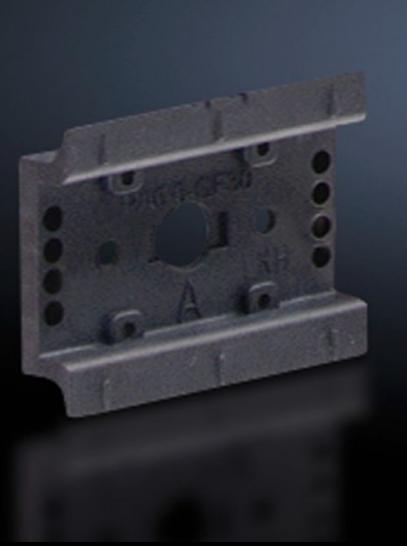

## SV 9342.920 - Support rail 35 x 10 mm for OM adaptors/ supports

For attaching to the adaptor section or to the support frame.

#### **Features**

| Model No.                                     | SV 9342.920                                                                                                                                            |
|-----------------------------------------------|--------------------------------------------------------------------------------------------------------------------------------------------------------|
| Design                                        | TS 55C                                                                                                                                                 |
| Product description                           | For attaching to the adaptor section and support frame.                                                                                                |
| Material                                      | Polyamide                                                                                                                                              |
| Colour                                        | RAL 9005                                                                                                                                               |
| Supply includes                               | Assembly screws                                                                                                                                        |
| Anti-slip guard for motor circuit-<br>breaker | Yes                                                                                                                                                    |
| Support rail type                             | TS 55C                                                                                                                                                 |
| Note                                          | UL approval in conjunction with OM adaptor/support<br>Support rail TS xxD-V only suitable for non-pitch pattern-dependent<br>mounting on support frame |
| Dimensions                                    | Width: 55 mm                                                                                                                                           |
| Packs of                                      | 5 pc(s).                                                                                                                                               |
| Net weight                                    | 0.045                                                                                                                                                  |
| Gross weight                                  | 0.052                                                                                                                                                  |
| Customs tariff number                         | 39269097                                                                                                                                               |
|                                               |                                                                                                                                                        |