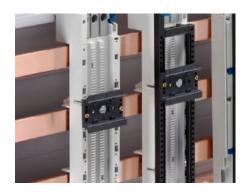

## SV 9342.930 - Support rail 35 x 10 mm for OM adaptors/ supports

For attaching to the adaptor section or to the support frame.

#### Tender text

Support rail TS 55D
Support rail TS 55D 35 x 10 mm for
OM adaptor / support for attaching to
the adaptor section
System:
Rittal RiLine60

© Rittal 2025 3