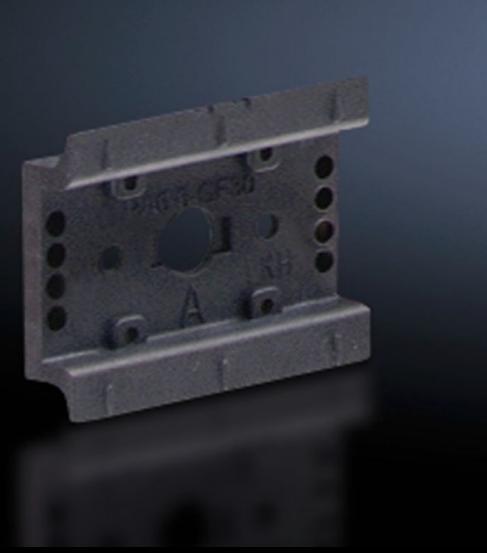

## SV 9342.930 - Support rail 35 x 10 mm for OM adaptors/ supports

For attaching to the adaptor section or to the support frame.

#### **Features**

| SV 9342.930                                                                                                                                      |
|--------------------------------------------------------------------------------------------------------------------------------------------------|
| TS 55D                                                                                                                                           |
| For attaching to the adaptor section and support frame.                                                                                          |
| Polyamide                                                                                                                                        |
| RAL 9005                                                                                                                                         |
| Assembly screws                                                                                                                                  |
| TS 55D                                                                                                                                           |
| UL approval in conjunction with OM adaptor/support Support rail TS xxD-V only suitable for non-pitch pattern-dependent mounting on support frame |
| Width: 55 mm                                                                                                                                     |
| 5 pc(s).                                                                                                                                         |
| 0.04                                                                                                                                             |
| 0.05                                                                                                                                             |
| 39269097                                                                                                                                         |
| 4028177503977                                                                                                                                    |
| EC001285                                                                                                                                         |
|                                                                                                                                                  |

#### Tender text

Support rail TS 55D
Support rail TS 55D 35 x 10 mm for
OM adaptor / support for attaching to
the adaptor section
System:
Rittal RiLine60

© Rittal 2025 3