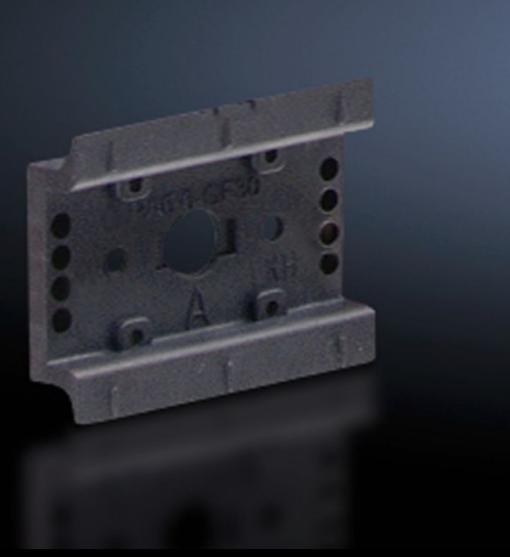

# SV 9342.940 - Support rail 35 x 10 mm for OM adaptors/ supports

For attaching to the adaptor section or to the support frame.

#### **Features**

| Model No.             | SV 9342.940                                                                                                                                      |
|-----------------------|--------------------------------------------------------------------------------------------------------------------------------------------------|
| Design                | TS 55D-V                                                                                                                                         |
| Product description   | For attaching to the adaptor section and support frame.                                                                                          |
| Material              | Polyamide                                                                                                                                        |
| Colour                | RAL 9005                                                                                                                                         |
| Supply includes       | Assembly screws                                                                                                                                  |
| Support rail type     | TS 55D-V                                                                                                                                         |
| Note                  | UL approval in conjunction with OM adaptor/support Support rail TS xxD-V only suitable for non-pitch pattern-dependent mounting on support frame |
| Dimensions            | Width: 55 mm                                                                                                                                     |
| Packs of              | 5 pc(s).                                                                                                                                         |
| Net weight            | 0.055                                                                                                                                            |
| Gross weight          | 0.07                                                                                                                                             |
| Customs tariff number | 39269097                                                                                                                                         |
| EAN                   | 4028177503984                                                                                                                                    |
| ETIM 9                | EC001285                                                                                                                                         |
|                       |                                                                                                                                                  |