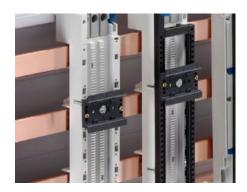

# SV 9342.940 - Support rail 35 x 10 mm for OM adaptors/ supports

For attaching to the adaptor section or to the support frame.

#### **Features**

| Model No.             | SV 9342.940                                                                                                                                      |
|-----------------------|--------------------------------------------------------------------------------------------------------------------------------------------------|
| Design                | TS 55D-V                                                                                                                                         |
| Product description   | For attaching to the adaptor section and support frame.                                                                                          |
| Material              | Polyamide                                                                                                                                        |
| Colour                | RAL 9005                                                                                                                                         |
| Supply includes       | Assembly screws                                                                                                                                  |
| Support rail type     | TS 55D-V                                                                                                                                         |
| Note                  | UL approval in conjunction with OM adaptor/support Support rail TS xxD-V only suitable for non-pitch pattern-dependent mounting on support frame |
| Dimensions            | Width: 55 mm                                                                                                                                     |
| Packs of              | 5 pc(s).                                                                                                                                         |
| Net weight            | 0.055                                                                                                                                            |
| Gross weight          | 0.07                                                                                                                                             |
| Customs tariff number | 39269097                                                                                                                                         |
| EAN                   | 4028177503984                                                                                                                                    |
| ETIM 9                | EC001285                                                                                                                                         |
|                       |                                                                                                                                                  |