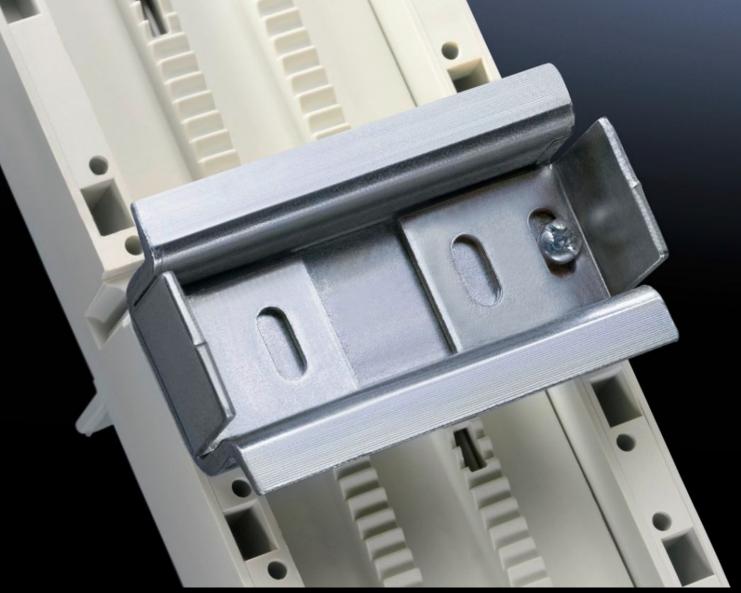

## SV 9342.950 - Support rail 35 x 15 mm for OM adaptors/ supports

For attaching to the adaptor section.

## **Features**

| Model No.                     | SV 9342.950                                                                                                    |
|-------------------------------|----------------------------------------------------------------------------------------------------------------|
| Product description           | For attaching to the adaptor section.                                                                          |
| Material                      | Sheet steel                                                                                                    |
| Surface finish                | Zinc-plated                                                                                                    |
| Supply includes               | Assembly screws and side anti-slip guard                                                                       |
| Dimensions                    | Width: 55 mm                                                                                                   |
| Packs of                      | 5 pc(s).                                                                                                       |
| Net weight                    | 0.3                                                                                                            |
| Gross weight                  | 0.306                                                                                                          |
| PCF per pack (cradle-to-gate) | 1.2 kg CO2 eq (Cat B)                                                                                          |
| Note on PCF category          | Category B: PCF value (cradle-to-gate) based on the product weight, approximately calculated and self-declared |
| Customs tariff number         | 73269098                                                                                                       |
| EAN                           | 4028177503991                                                                                                  |
| ETIM 9                        | EC001285                                                                                                       |
| ECLASS 8.0                    | 27141143                                                                                                       |
|                               |                                                                                                                |